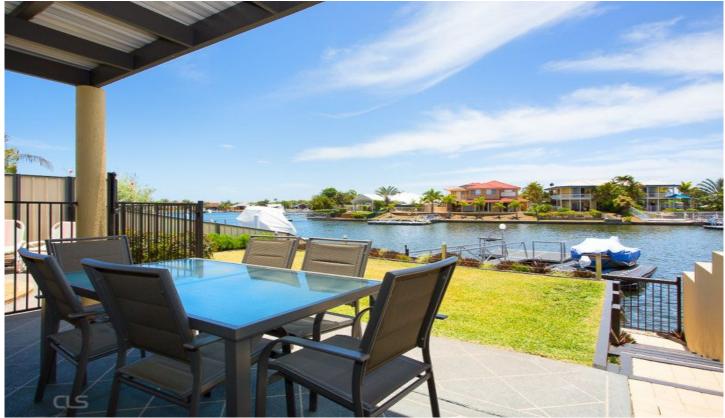

## 2/50 Pacific Drive BANKSIA BEACH QLD

Our sellers are wishing to expand their business and are now offering the "best value for money" property on the water for sale. Superbly presented with a north to water aspect this three bedroom, ensuited home has its own private pool plus a pontoon with attached floating boat dock.

High vaulted ceiling, spacious living areas and a double lock up garage means this property has all the attributes of a fabulously relaxing home, but without the high price tag!

## Features include:

- \* Three bedrooms with master ensuite
- \* Spacious air conditioned living areas with vaulted ceilings
- \* North aspect to water
- \* Double lock up garage
- \* Superb condition & presentation throughout