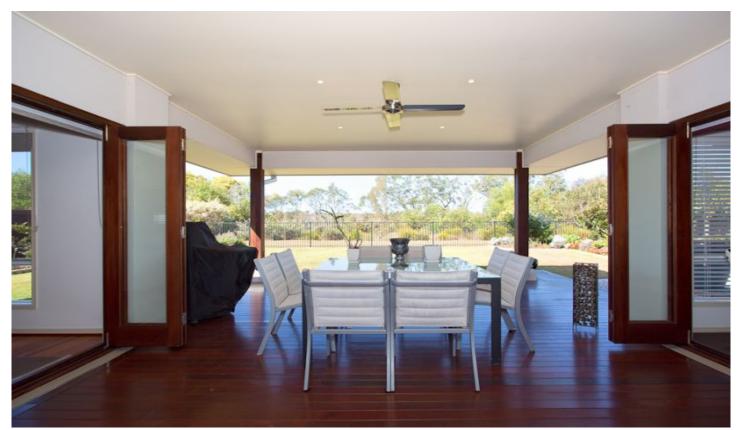

## 71 Sandheath Place Ningi QLD

Prepare to be wowed by this very impressive residence fronting onto the lake. This home exudes quality and attention to detail and is focused on outdoor entertaining. Timber bi fold doors through the living areas allow for a seamless blend of outdoor and indoor living. Ducted air conditioning, 9' ceilings, stone benchtops and extensive timber decking set the picture for this must see property.

The property features are:

- \* Four bedrooms with huge master ensuite with double vanities and shower
- \* Master bedroom opens out onto timber deck
- \* Ducted air conditioning throughout
- \* 8.6' ceilings and stone benchtops
- \* Wonderful views across the reserve to the lake from the moment you enter