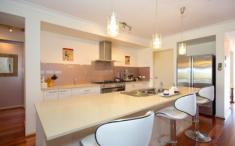

The property features are:

- \* Four bedrooms with huge master ensuite with double vanities and shower
- \* Master bedroom opens out onto timber deck
- \* Ducted air conditioning throughout
- \* 8.6' ceilings and stone benchtops
- \* Wonderful views across the reserve to the lake from the moment you enter