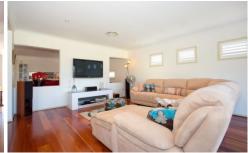

The property features are:

- \* Four bedrooms with huge master ensuite with double vanities and shower
- \* Master bedroom opens out onto timber deck
- \* Ducted air conditioning throughout
- \* 8.6' ceilings and stone benchtops
- \* Wonderful views across the reserve to the lake from the moment you enter