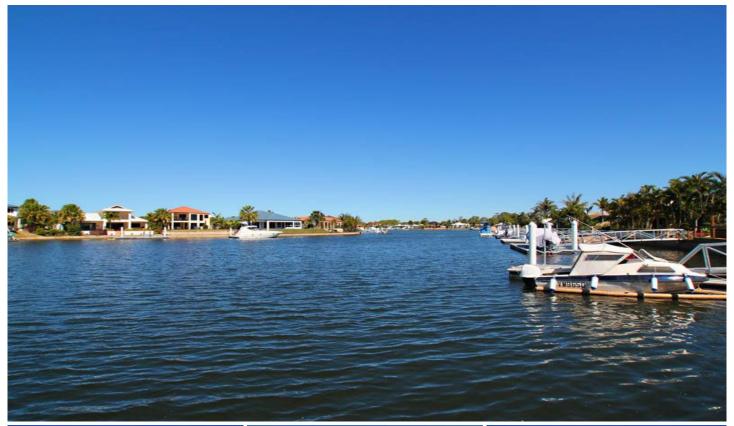

- \* 886m2 in area with a south-western aspect
- \* Overlooks a wide canal basin with 100 metre views directly across
- \* 400 metre views down the canal
- \* Excellent side access options for the boat or van
- \* Pontoon layout plan available
- \* Plenty of room for a pool