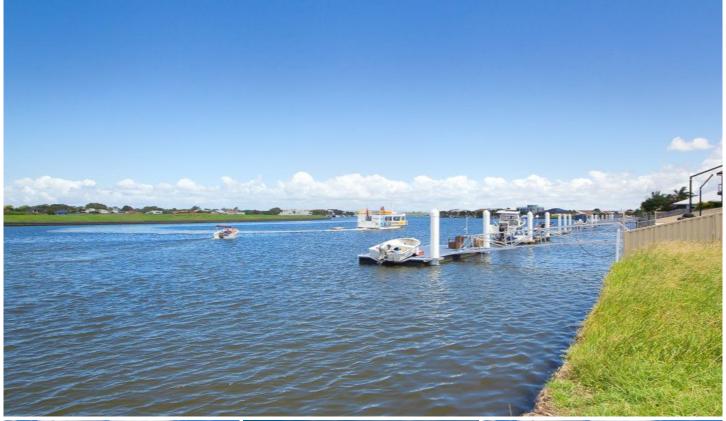

## 68 Tradewinds Drive Banksia Beach QLD

My sellers are highly committed and ready to liquidate this property in favour of another investment. This strip of waterfronts are unique in having a 15 mtr "Quayline" plus the added benefit of a 4.5 metre setback from the waters edge gives maximum exposure for water views. If you don't want to build with a rendered finish then, this block is for you......it's your choice.

It also offers no lock, no levies & no time limits to build......

So, there's no time to dilly dally on this property being one of the last allotments on the main channel it is one to place on the short list...