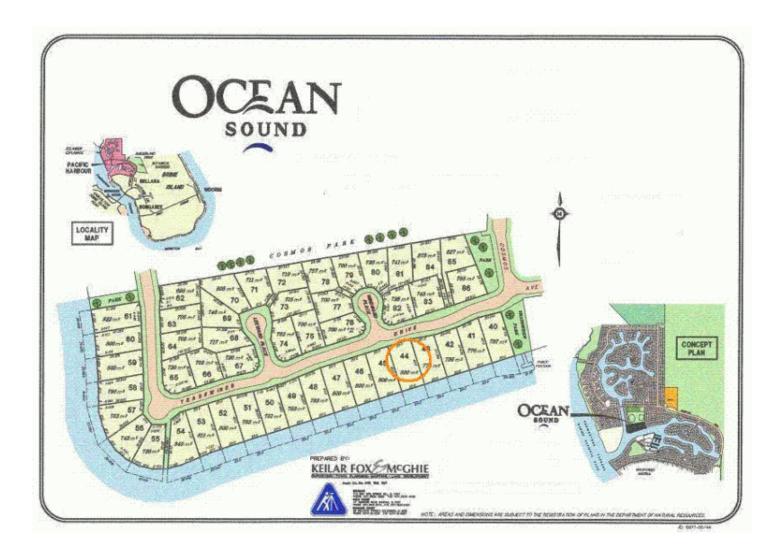

## 68 Tradewinds Drive Banksia Beach QLD

My sellers are highly committed and ready to liquidate this property in favour of another investment. This strip of waterfronts are unique in having a 15 mtr "Quayline" plus the added benefit of a 4.5 metre setback from the waters edge gives maximum exposure for water views. If you don't want to build with a rendered finish then, this block is for you......it's your choice.

Land Size: 800 sqm

**View**: https://www.kdnorth.com.au/sale/qld/redcliff

e-bribie-caboolture/banksia-beach/residenti

al/land/5670819

Mark Van Derzeil 07 3410 7721