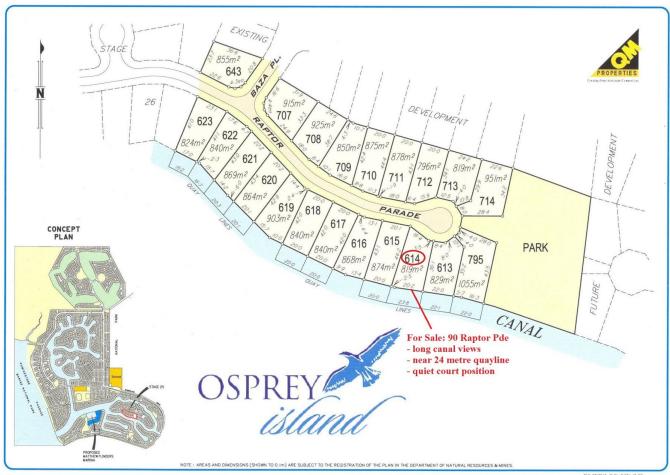

## **Banksia Beach**

Long open water to the south east, a near 24 metre quay line to accommodate the largest of water craft and court location are just perfect for a new home. Landscaping highlights are added feature and access to the 2 acres of parkland is just 2 doors away.

The perfect site for your future. This private allotment is in the quiet estate section of Osprey Island and has views that must be experienced.

**Price** : \$ 502,500 **Land Size** : 819 sqm

View : https://www.kdnorth.com.au/sale/qld/redcliff