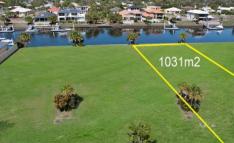

## 214/ The Promontory Banksia Beach QLD

? YOU HAVE LOOKED AT THE REST NOW BUY THE BEST.

? 1031 M2 AND OVER 20M WATER FRONTAGE AT SUB \$600K.

? THIS IS WITHOUT A DOUBT THE BEST VALUE HIGH QUALITY WATERFRONT LAND ON BRIBIE ISLAND.

? IF YOU SNOOZE YOU MAY JUST LOSE OUT ON THE OPPORTUNITY OF A LIFETIME.

? I DARE YOU TRY TO COMPARE THIS BLOCK TO ANYTHING ELSE ON THE MARKET FOR QUALITY AT

Land Size: 1031 sqm

View: https://www.kdnorth.com.au/sale/qld/redcliff