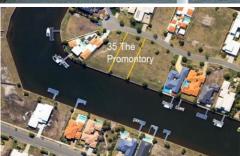

## 214/ The Promontory Banksia Beach QLD

? YOU HAVE LOOKED AT THE REST NOW BUY THE BEST.

? 1031 M2 AND OVER 20M WATER FRONTAGE AT SUB \$600K.

? THIS IS WITHOUT A DOUBT THE BEST VALUE HIGH QUALITY WATERFRONT LAND ON BRIBIE ISLAND.

? SITUATED IN ONE OF BRIBIES BEST WATERFRONT STREETS & WITHIN WALKING DISTANCE TO THE MARINA PRECINCT & FORESHORE BEACH.

? BUILD YOUR DREAM HOME OR SIT ON THIS INVEST AND WATCH IT CLIMB IN VALUE

? VERY LIMITED WATER FRONT BLOCKS OF THIS CALIBRE AND SIZE LEFT FOR SALE.