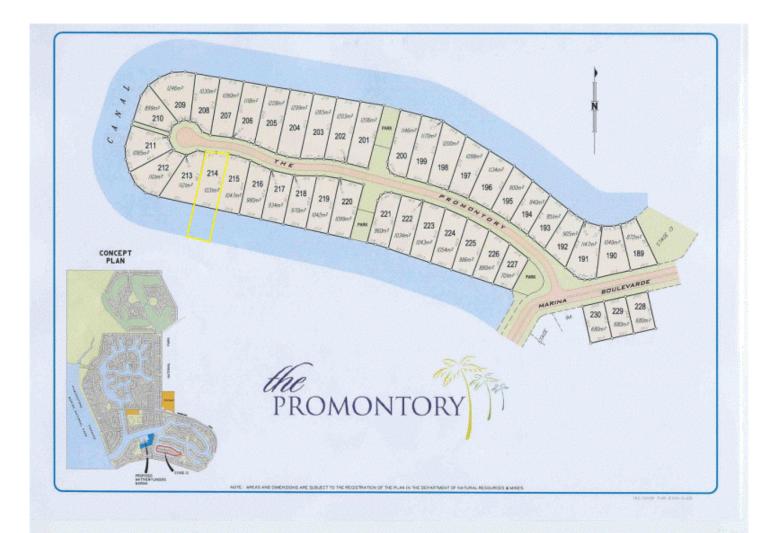

## 214/ The Promontory Banksia Beach QLD

? YOU HAVE LOOKED AT THE REST NOW BUY THE BEST.

? 1031 M2 AND OVER 20M WATER FRONTAGE AT SUB \$600K.

? THIS IS WITHOUT A DOUBT THE BEST VALUE HIGH QUALITY WATERFRONT LAND ON BRIBIE ISLAND.

? SITUATED IN ONE OF BRIBIES BEST WATERFRONT STREETS & WITHIN WALKING DISTANCE TO THE MARINA PRECINCT & FORESHORE BEACH.

? BUILD YOUR DREAM HOME OR SIT ON THIS INVEST AND WATCH IT CLIMB IN VALUE

? VERY LIMITED WATER FRONT BLOCKS OF THIS CALIBRE AND SIZE LEFT FOR SALE.

? IF YOU SNOOZE YOU MAY JUST LOSE OUT ON THE OPPORTUNITY OF A LIFETIME.

? I DARE YOU TRY TO COMPARE THIS BLOCK TO ANYTHING ELSE ON THE MARKET FOR QUALITY AT

Land Size: 1031 sqm

View: https://www.kdnorth.com.au/sale/qld/redcliff