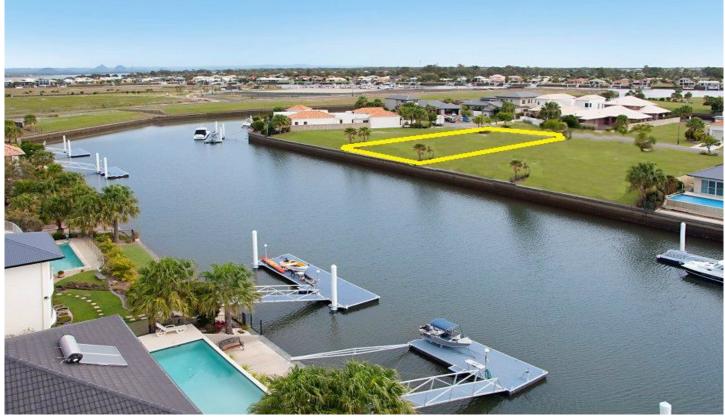

## 214/ The Promontory Banksia Beach QLD

? YOU HAVE LOOKED AT THE REST NOW BUY THE BEST.

? 1031 M2 AND OVER 20M WATER FRONTAGE AT SUB \$600K.

? THIS IS WITHOUT A DOUBT THE BEST VALUE HIGH QUALITY WATERFRONT LAND ON BRIBIE ISLAND.

? SITUATED IN ONE OF BRIBIES BEST WATERFRONT STREETS & WITHIN WALKING DISTANCE TO THE MARINA PRECINCT & FORESHORE BEACH.

? BUILD YOUR DREAM HOME OR SIT ON THIS INVEST AND WATCH IT CLIMB IN VALUE

? VERY LIMITED WATER FRONT BLOCKS OF THIS CALIBRE AND SIZE LEFT FOR SALE.

? IF YOU SNOOZE YOU MAY JUST LOSE OUT ON THE OPPORTUNITY OF A LIFETIME.

? I DARE YOU TRY TO COMPARE THIS BLOCK TO ANYTHING ELSE ON THE MARKET FOR QUALITY AT

Land Size: 1031 sqm

View: https://www.kdnorth.com.au/sale/qld/redcliff