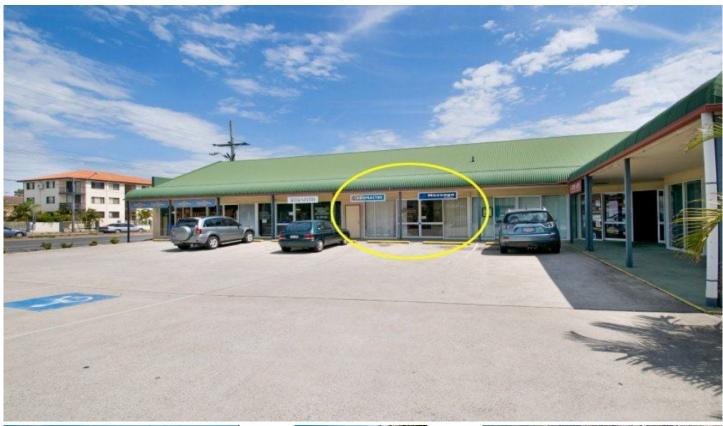

## Lot 3 & 4/13 Benabrow Avenue BELLARA QLD

Two adjoining shops/offices leased to the one professional tenant on a 5+5+5 year lease. Small complex situated in the central business district of Bribie Island and close to the waterfront. Returning \$48,084 P.A. Net. Genuine vendors require finalisation of estate.