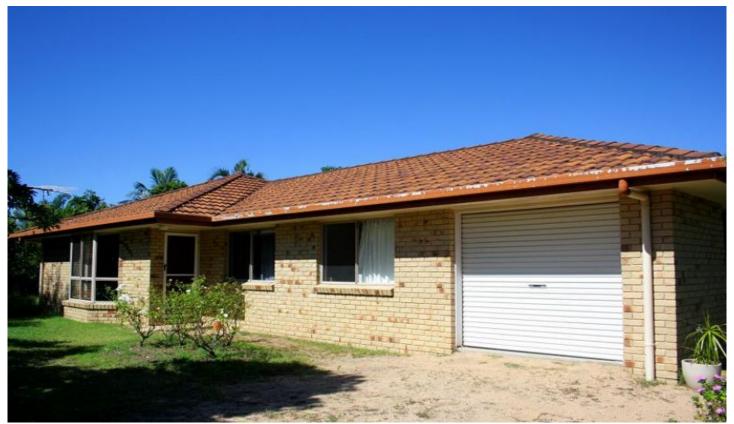

## **Bongaree**

- \* Lowset brick family home with private yard.
- \* Four bedrooms (three with built in robes).
- \* Two way bathroom with sep. bath & shower.
- \* Comfortable formal lounge with informal dining area.
- \* Good size kitchen with decent bench space.
- \* Huge, fully fenced yard plus lock up garage all with 6ft fence
- \* Walking distance to shopping, transport & schools.
- \*\*Please note, Knobel & Davis (North) do not accept 1Form Applications\*\*