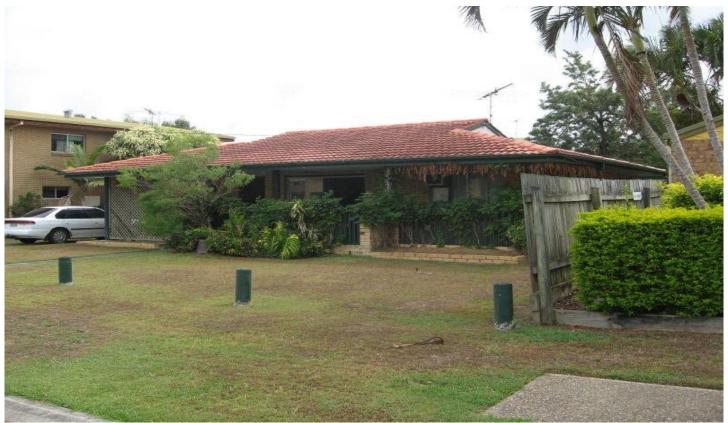

## BELLARA

The owner of this property has made a commitment elsewhere and is anxious to move on and is offering this 3 bedroom home situated one street from Sylvan Beach in a quiet, much sought after area of Bribie Island. This solid as a rock brick and tile home comes with lounge/kitchen/dining combined, out door area, plenty of side access for your boat or caravan, and a Colourbond 6 x 7m lock-up garage with 2 roller doors and entry door on side, all this on a 698m2 block of land.

3 📭 1 🖺 2 🗬

Land Size: 698 sqm

View : https://www.kdnorth.com.au/sale/qld/redcliff

e-bribie-caboolture/bellara/residential/house

/5670861