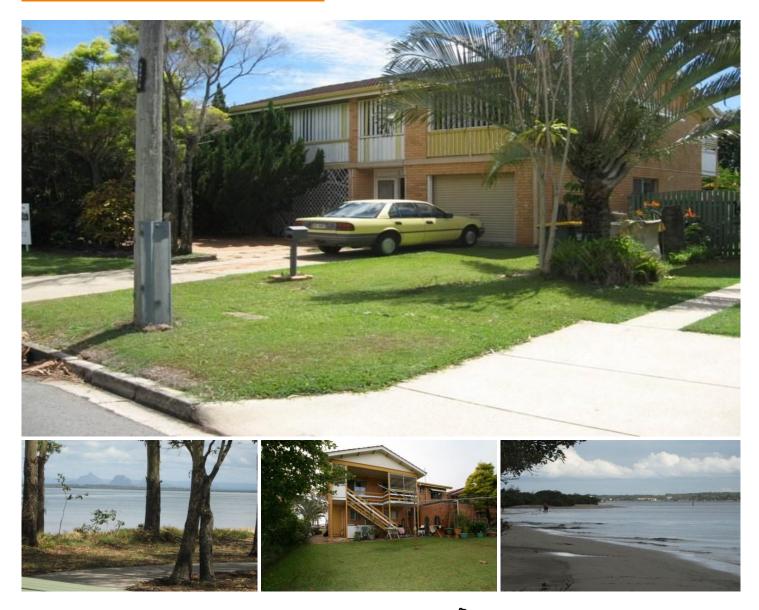

## **BANKSIA BEACH**

You won't go past this one situated on the waterfront at beautiful Banksia Beach overlooking Pumicestone Passage to the Glasshouse Mountains. This solid brick highset home comes with 3 bedrooms, combined kitchen/dining/lounge upstairs and 1 bedroom self contained granny flat downstairs, single lock-up garage, carport and large work shed.

With some TLC this home could be updated to the extent it could be worth over \$1 million. A buyer with a vision and flare for refurbishing could have a ball with this one.

This property is close to one of Bribie's best schools, walking distance to a popular shopping centre, doctors and regular public transport, with safe passage beach opposite your front door.