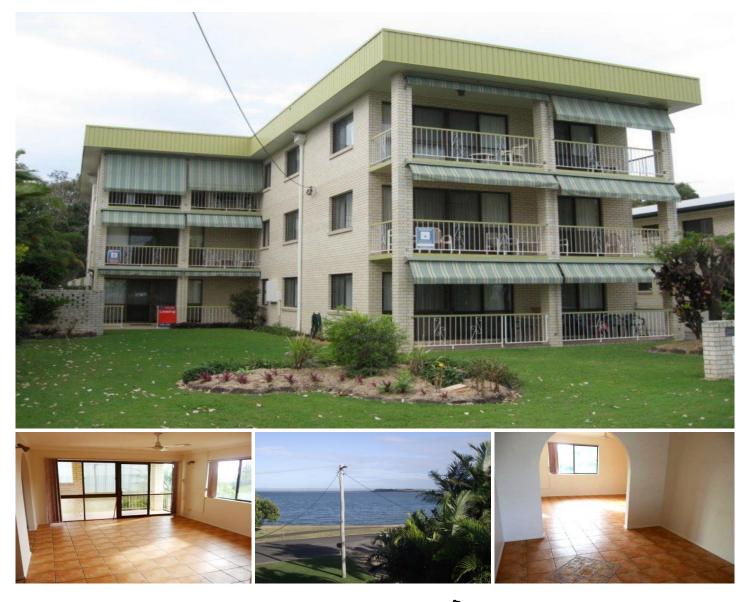

## 6/15 South Esplanade Bongaree QLD

This top floor three bedroom unit in 'Chnook Place' offers wonderful views across Pumicestone Passage. This small complex is located in one of the best Street's on Bribie. It is an easy stroll to the local shops and clubs and has a white sandy beach opposite.

- \* Three bedrooms with one bathroom (separate toilet)
- \* Fabulous waterfront and beach views
- \* Fully tiled throughout
- \* Balcony off the living area
- \* Small well built complex
- \* Lock up garage
- \* Sandy beach and reserve opposite
- \* Premium location on Bribie Island