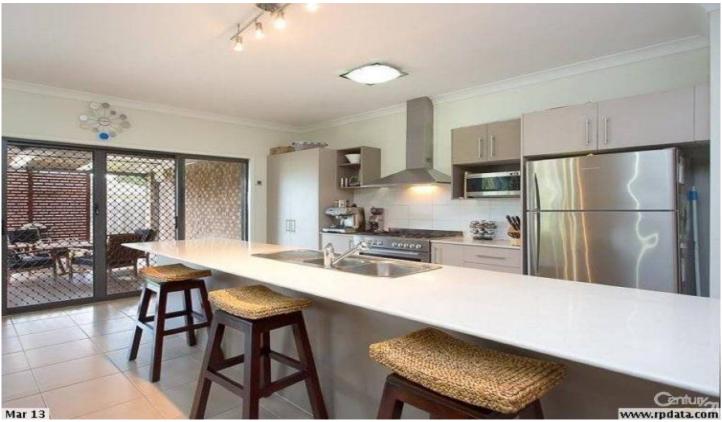

The inside is truly impressive with high ceilings, 4 large bedrooms, the main with ensuite and walk in robe.

Two large living areas are separated by a designer kitchen with a 90cm upright gas stove and plenty of bench space adjoining the large dining area.

The dining kitchen area opens out onto a large outdoor living area perfectly located for entertaining. Well below cost price this fabulous home wont last long.