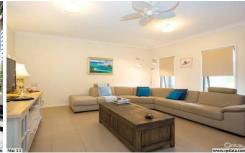

The inside is truly impressive with high ceilings, 4 large bedrooms, the main with ensuite and walk in robe.

Two large living areas are separated by a designer kitchen with a 90cm upright gas stove and plenty of bench space adjoining the large dining area.