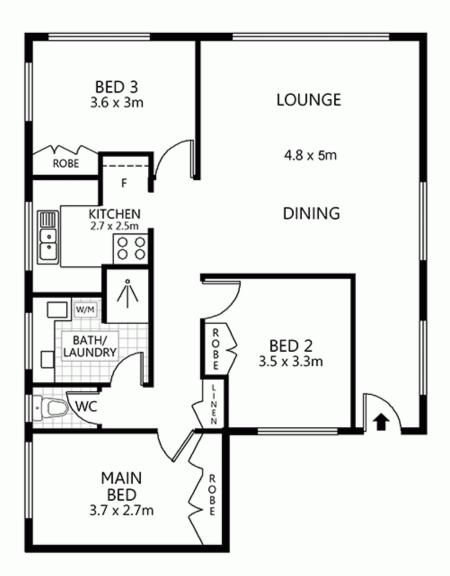

- \* Three bedrooms
- \* Front position first floor
- \* Magnificent passage views
- \* Lock up garage
- \* Premium position South Esplanade

3 🎮 1 🚔 1 🚘

Price : \$ 300,000

View : https://www.kdnorth.com.au/sale/qld/redcliffe-brib ie-caboolture/bongaree/residential/unit/5670932

Keith Wilkins 07 3410 7721

INTERNAL AREA :- 84 SQM GARAGE AREA :- 22 SQM TOTAL AREA :- 106 SQM

This floor plan is conceptual only. It is provided for illustrative purposes only and should not be relied upon. We make no guarantee as to the accuracy of this plan. All interested parties should make and rely on their own enquiries in determining the accuracy of the information contained in this floor plan.