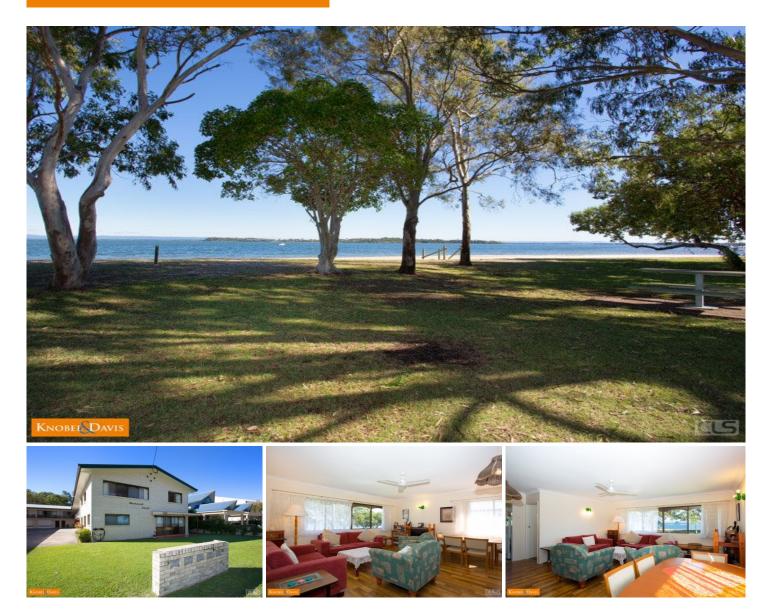

## 10/17 South Esplanade BONGAREE QLD

South Esplanade is recognised by 'position buyers' as the best of the best on Bribie Island. An idyllic beach sits right across the road from this three bedroom first floor unit in the sought after 'Rochbank Court' building.

Glorious sunsets and outstanding Pumicestone Passage views are to be had from the living room and bedroom of this unit located right at the front of the building.

This is rare Real Estate and commands your attention! Featuring;

- \* Three bedrooms
- \* Front position first floor
- \* Magnificent passage views
- \* Lock up garage
- \* Premium position South Esplanade

3 🎮 1 🚔 1 🚘

Price : \$ 300,000

View : https://www.kdnorth.com.au/sale/qld/redcliffe-brib ie-caboolture/bongaree/residential/unit/5670932