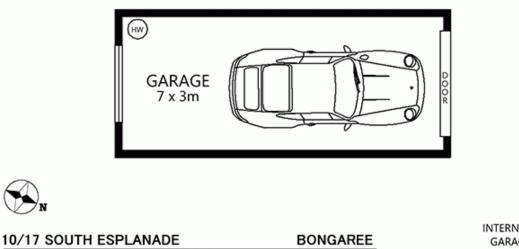

- \* Three bedrooms
- \* Front position first floor
- \* Magnificent passage views
- \* Lock up garage
- \* Premium position South Esplanade

3 🎮 1 🚔 1 🚘

Price : \$ 300,000

View : https://www.kdnorth.com.au/sale/qld/redcliffe-brib ie-caboolture/bongaree/residential/unit/5670932

Keith Wilkins 07 3410 7721

INTERNAL AREA :- 84 SQM GARAGE AREA :- 22 SQM TOTAL AREA :- 106 SQM

This floor plan is conceptual only. It is provided for illustrative purposes only and should not be relied upon. We make no guarantee as to the accuracy of this plan. All interested parties should make and rely on their own enquiries in determining the accuracy of the information contained in this floor plan.