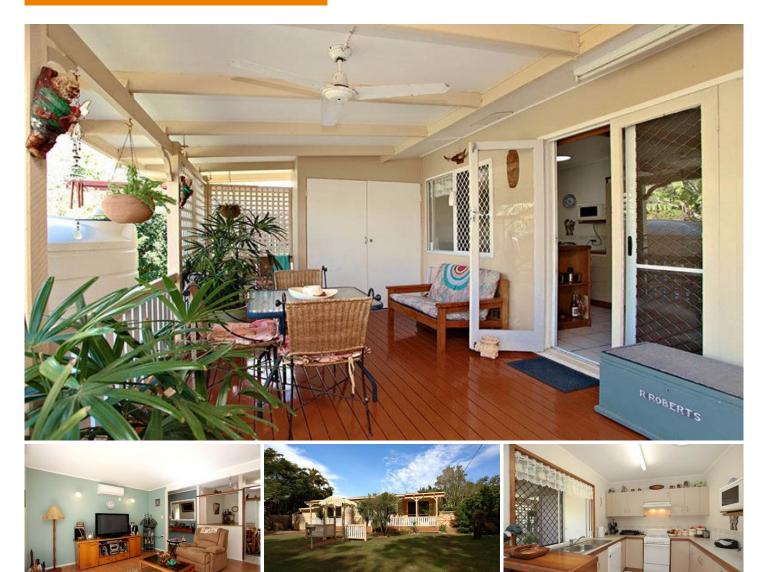

Relax on the rear timber deck overlooking the manicured gardens. This home oozes ambience and only an inspection will allow you to truly appreciate it's character.

Featuring:

- \* Three sizable bedrooms
- \* Open plan living area
- \* Huge rear deck fully covered
- \* Air conditioned
- \* Lock up garage with drive through access to rear yard
- \* Workshop and garden shed