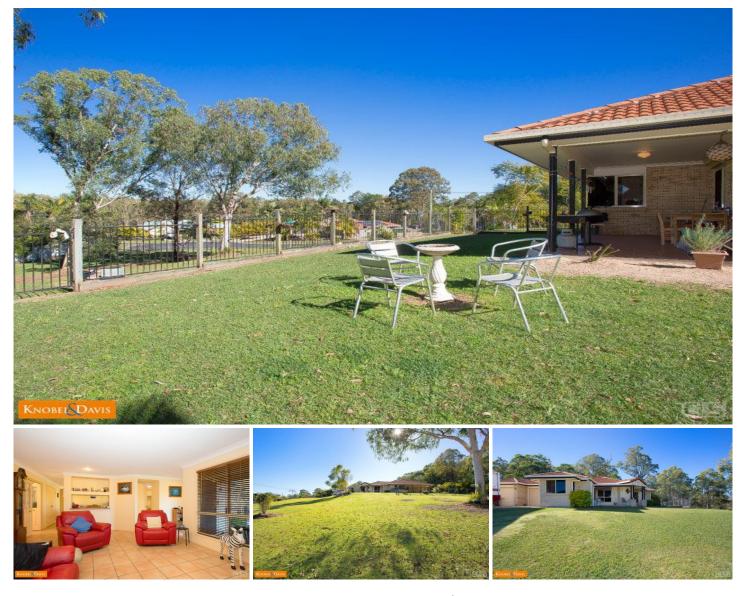

## 23-29 Greygum Court NINGI QLD

Enjoy a picturesque view over the surrounding area from your three bedroom plus study abode perched high on top pf the 3002m2 fully fenced allotment.

The outdoor entertaining area overlooks the three fenced yards and there are no rear neighbours. A double garage plus a one bay shed will accomodate all the gear. A must to inspect!

The property summary is:

- \* Three bedrooms plus study, two bathrooms
- \* Fully tiled living areas
- \* Air conditioned bedrooms
- \* Covered outdoor entertaining area
- \* Superb outlook over the block and surrounding area
- \* Double garage plus one bay shed