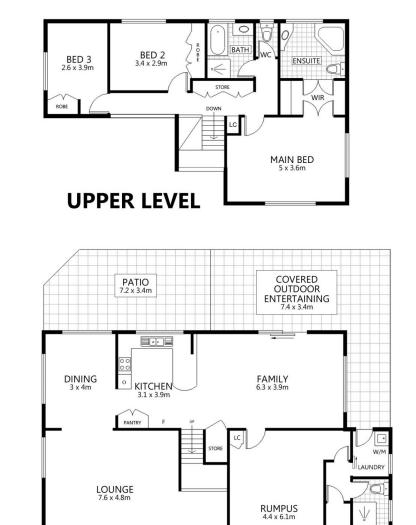

## 3 🛤 3 🚔 2 🚘

Land Size : 625 sqm View : https://ww

: https://www.kdnorth.com.au/sale/qld/redcliff e-bribie-caboolture/banksia-beach/residenti al/house/5670946

Keith Wilkins 07 3410 7721

STUDY

CARPORT

10 KEALA CRT,

BANKSIA BEACH

INTERNAL AREA :- 204 SQM CARPORT AREA :- 30 SQM EXTERNAL AREA :- 72 SQM TOTAL AREA :- 306 SQM

This floor plan is conceptual only. It is provided for illustrative purposes only and should not be relied upon. We make no guarantee as to the accuracy of this plan. All interested parties should make and rely on their own enquiries in determining the accuracy of the information contained in this floor plan.

1

COVERED PATIO 7.6 x 1.8m

LOWER LEVEL