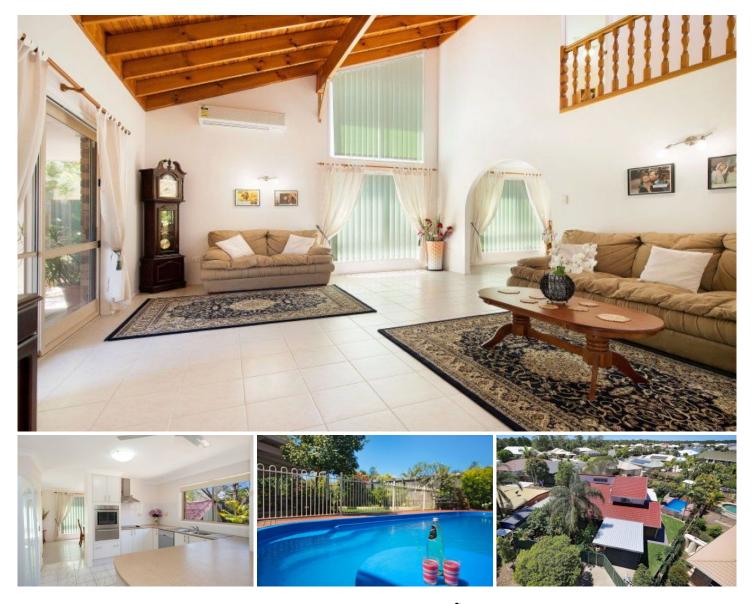

## 10 Keala Court BANKSIA BEACH QLD

You must venture through the high gates to inspect this very private residence built solidly in a traditional manner.

Nestled on a low maintenance allotment, in a quiet cul-de-sac location, this home will appeal to those looking for plenty of space on the inside, bul entertaining areas outside with a salt water pool as the centrepiece.

The current owners have maintained and presented this property in such excellent condition, your inspection is a must.

Features include;

- Three bedrooms plus a study
- Formal lounge and dining rooms
- Separate rumpus room with adjoining bathroom
- Huge covered outdoor entertaining area