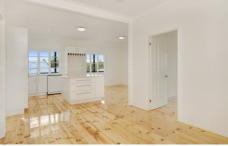

This elevated position ensures cooling breezes are captured into the living areas, kitchen and master bedroom which are all upstairs. Downstairs you will discover a huge rumpus room, with two additional bedrooms with adjoining bathroom. The laundry can also double as a kitchenette, so this property is ideal for the older teenagers or for the parents in law to have their own space!

Another major feature are the polished timber floors which have been superbly crafted with a mirror sheen. Outside you will find a fully fenced allotment with an electric entry

4 🕒 3 📛 2 🖨

**Price** : \$ 495,000 **Land Size** : 3000 sqm