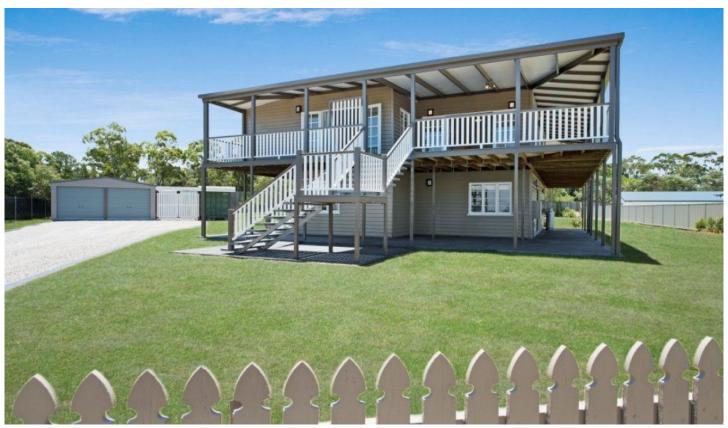

## 13 Sydes Court NINGI QLD

The word unique is certainly very fitting for this home situated on a 3/4 acre block on the high side of the cul-de-sac in Ningi. Sprawling wide verandahs offer views over the surrounding area and also overlook the huge rear yard.

This elevated position ensures cooling breezes are captured into the living areas, kitchen and master bedroom which are all upstairs. Downstairs you will discover a huge rumpus room, with two additional bedrooms with adjoining bathroom. The laundry can also double as a kitchenette, so this property is ideal for the older teenagers or for the parents in law to have their own space!

Another major feature are the polished timber floors which have been superbly crafted with a mirror sheen. Outside you will find a fully fenced allotment with an electric entry

4 🕒 3 📛 2 🖨

**Price** : \$ 495,000 **Land Size** : 3000 sqm