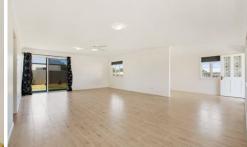

This elevated position ensures cooling breezes are captured into the living areas, kitchen and master bedroom which are all upstairs. Downstairs you will discover a huge rumpus room, with two additional bedrooms with adjoining bathroom. The laundry can also double as a kitchenette, so this property is ideal for the older teenagers or for the parents in law to have their own space!

Another major feature are the polished timber floors which have been superbly crafted with a mirror sheen. Outside you will find a fully fenced allotment with an electric entry

4 🕒 3 📛 2 🖨

**Price** : \$ 495,000 **Land Size** : 3000 sqm