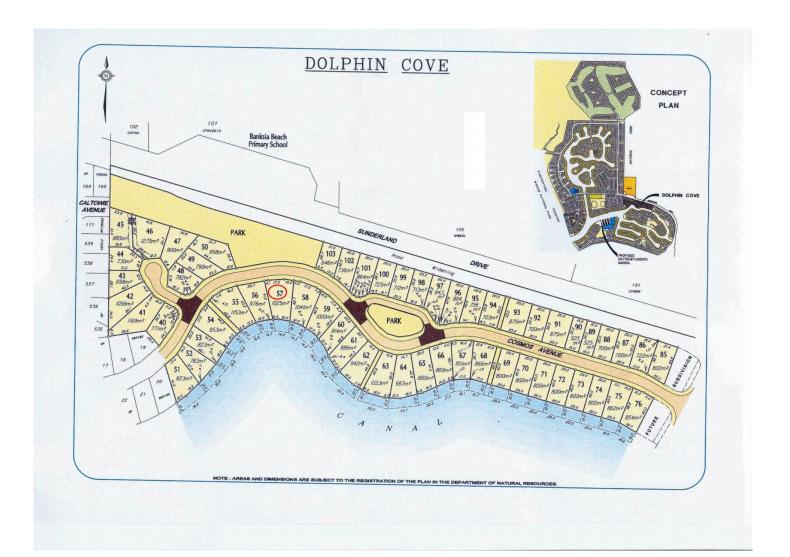

## 86 Cosmos Avenue BANKSIA BEACH QLD

Mark VanDerZeil at Knobel & Davis Bribie Island is proud to offer this large waterfront allotment to the market.

With over 30 metres of street frontage it is easy to accommodate a triple garage or huge side access for a caravan or alike. At just \$463 p/sqm this allotment of 1,025m2 is the best deepwater frontage property for sale today. Located in a quiet inlet so close to the broadwater and access point to Moreton Bay it has all the benefits of this premium water front estate. No building time frames are attached to this allotment so the new owner is not pressured when to build or sell. On the opposite side of the street; views over a parkland and access to schools, transport and shopping are within easy reach.

The seller has opted to move closer to family in NSW.

Put this one at the top of your shopping list.!!

Direct your enquiries to:

Mark VanDerZeil on 0417 604 502

Land Size: 1025 sqm

View: https://www.kdnorth.com.au/sale/qld/redcliff