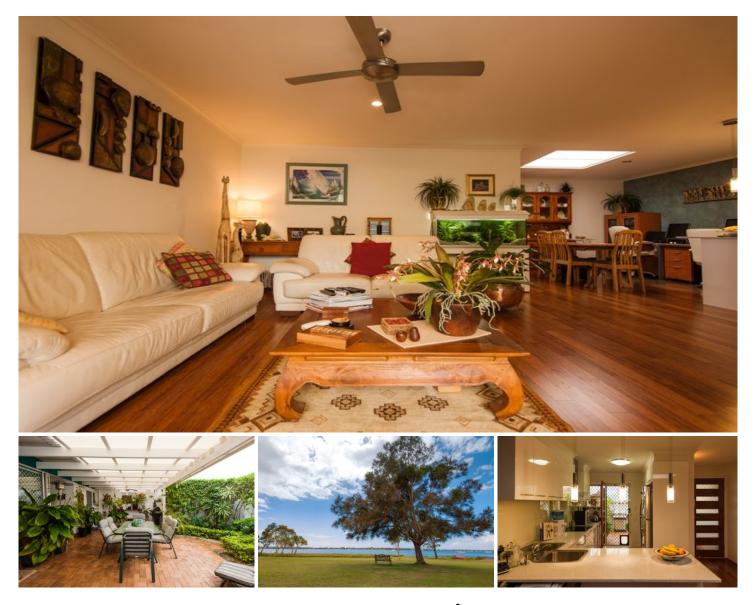

## 25a/16 Spinnaker Drive Sandstone Point QLD

This charming single level Villa is a mix of modern chic and traditional lines and is presented in excellent condition by the current fussy owners. This complex is a secure environment and opens out onto parkland and the Pumicestone Passage. This Villa features timber flooring, ultra modern kitchen with stone bench tops, air conditioned living areas and all opening out onto a huge covered pergola and garden.

\* Two bedroom one bathroom low set Villa

\* Spacious air conditioned living areas

\* Ultra modern kitchen with 2 pak finish and stone bench tops

\* Timber design flooring throughout

\* Living areas and kitchen open out onto a huge covered pergola and quaint garden setting

\* Additional rear courtyard to capture the afternoon sun

Price : \$ 315,000

View : https://www.kdnorth.com.au/sale/qld/redcliffe-brib ie-caboolture/sandstone-point/residential/unit/567 0984

Keith Wilkins 07 3410 7721