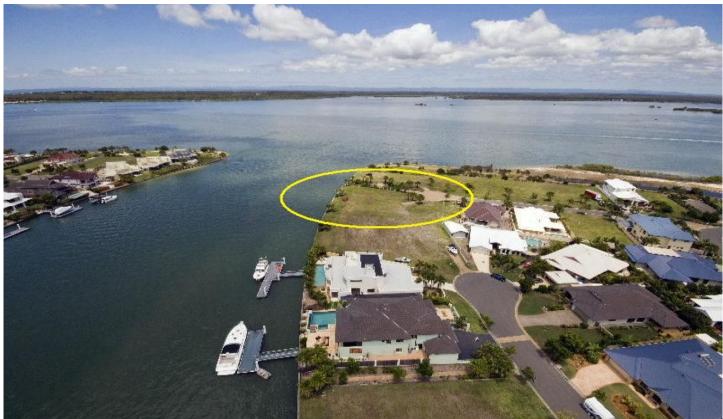

## 11 Oriole Close Banksia Beach QLD

AND A FINE PIECE IT IS...... With direct ocean access, deep water anchorage and larger than average 23 metres of exclusive water, it is undoubtedly one of the premium spots. Being 883m2 the property affords the new owners the room to build their dream home.

It is "Prime" water-frontage in a quiet street amidst absolute luxury homes on the prestigious community of Kakadu Beach known for its unique lifestyle. This development was the recipient of the Prime Ministers Award for environmental excellence placing it at the top of the tree in Australia.