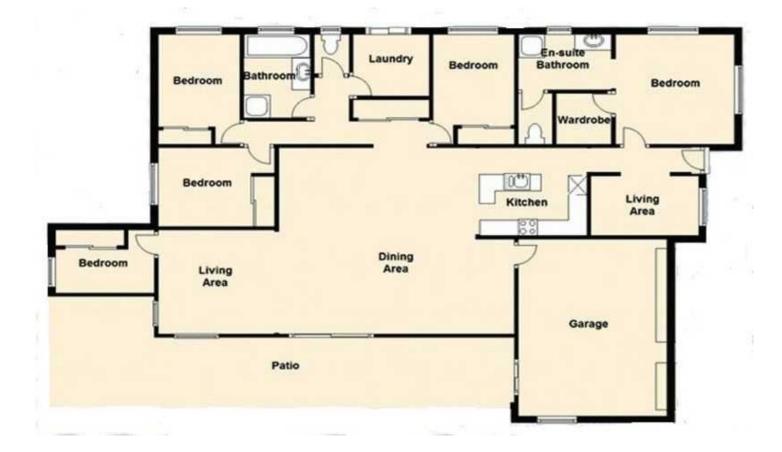

This home is a must to inspect for the big family or those looking for plenty of space.

- \* Five bedrooms with two bathrooms
- \* Air conditioned master bedroom
- \* Big open plan living area's
- \* Separate air conditioned lounge
- \* Substantial outdoor entertaining area with timber decking
- \* Huge 953m2 allotment
- \* Three car lock up garage