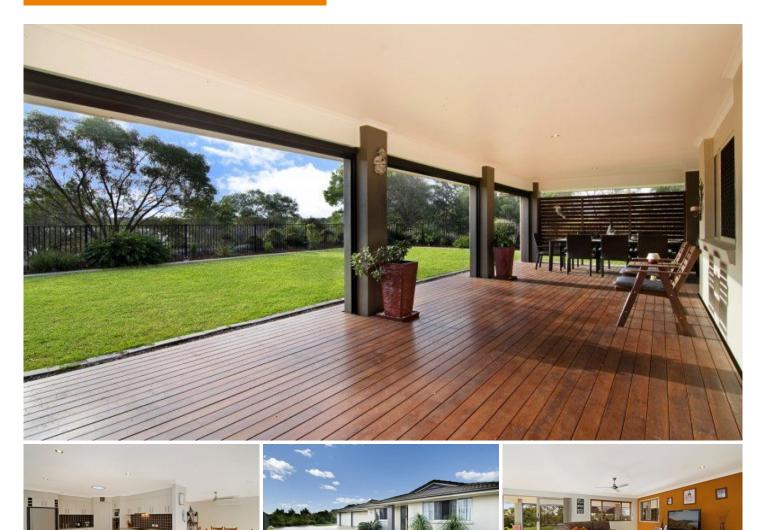

This imposing residence is situated at the end of a quiet cul-de-sac on a 953m2 allotment which fronts onto the reserve and lake. Offering substantial living areas and a huge outdoor entertaining area with timber decking, it also features a very convenient three car garage with plenty of access for the boat or van.

This home is a must to inspect for the big family or those looking for plenty of space.

- \* Five bedrooms with two bathrooms
- \* Air conditioned master bedroom
- \* Big open plan living area's
- \* Separate air conditioned lounge
- \* Substantial outdoor entertaining area with timber decking
- \* Huge 953m2 allotment
- \* Three car lock up garage