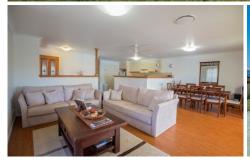

Covered outdoor entertaining area and a pontoon for exclusive use are also some of the attributes of this quality waterfront property.

- \* Three bedrooms with one bathroom
- \* Big kitchen with quality cabinets
- \* Spacious living area overlooking the wide canal
- \* Superbly presented throughout
- \* Single lock up garage with auto roller door
- \* Excellent Bongaree location with quality homes surrounding
- \* Exclusive use pontoon