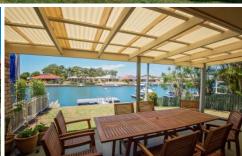

Covered outdoor entertaining area and a pontoon for exclusive use are also some of the attributes of this quality waterfront property.

- \* Three bedrooms with one bathroom
- \* Big kitchen with quality cabinets
- \* Spacious living area overlooking the wide canal
- \* Superbly presented throughout
- \* Single lock up garage with auto roller door
- \* Excellent Bongaree location with quality homes surrounding
- \* Exclusive use pontoon