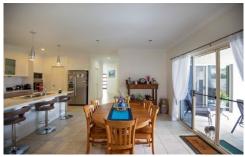

The rumpus and media rooms are separated by an informal meals area that leads to the east facing covered alfresco space, gardens, gazebo and spa.

**Features** 