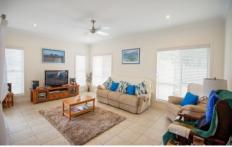

The rumpus and media rooms are separated by an informal meals area that leads to the east facing covered alfresco space, gardens, gazebo and spa.

**Features** 