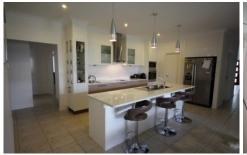

## 52 Kakadu Circuit Banksia Beach QLD

Thoughtfully designed for comfortable living, this low set home offers space for the extended family or in law accommodation.

The master bedroom boasts an ensuite and walk in robe whilst the guest bedroom also offers an ensuite and generous wardrobe. Another two large bedrooms and study complete the accomodation. The practically designed kitchen comprising Bosch appliances, abundance of storage and walk in pantry becomes the central focus, perfect for entertaining.