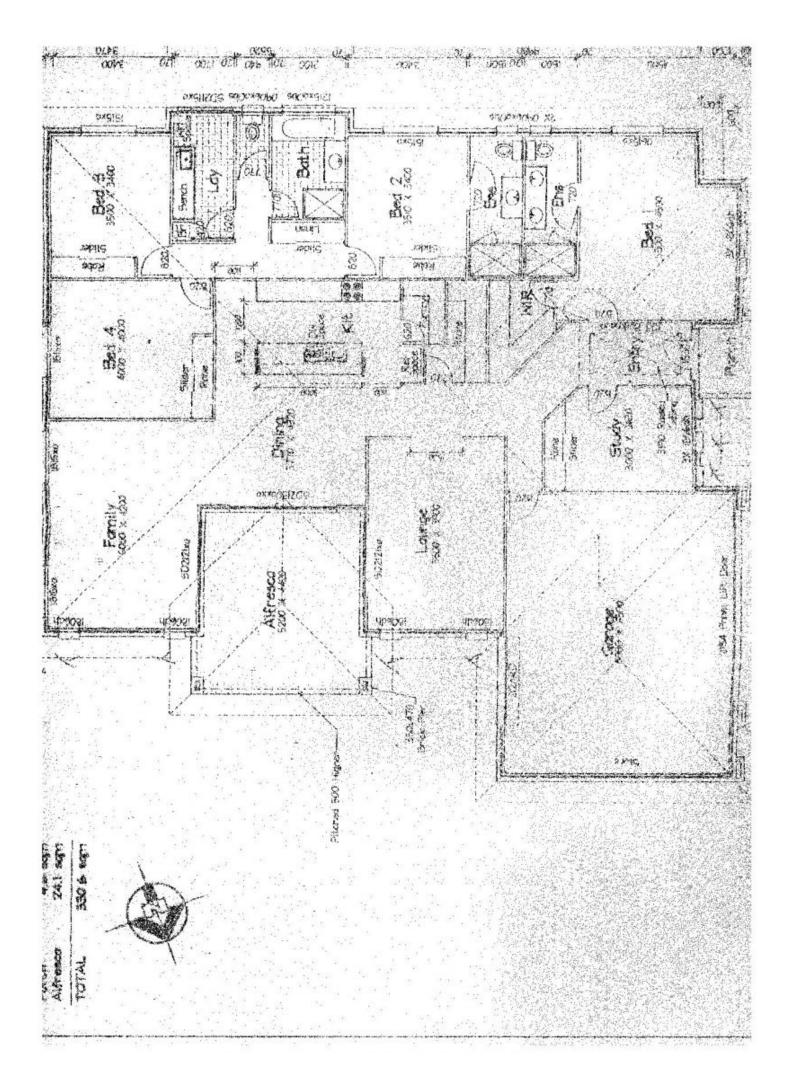

## 52 Kakadu Circuit Banksia Beach QLD

Thoughtfully designed for comfortable living, this low set home offers space for the extended family or in law accommodation.

The master bedroom boasts an ensuite and walk in robe whilst the guest bedroom also offers an ensuite and generous wardrobe. Another two large bedrooms and study complete the accomodation. The practically designed kitchen comprising Bosch appliances, abundance of storage and walk in pantry becomes the central focus, perfect for entertaining.

The rumpus and media rooms are separated by an informal meals area that leads to the east facing covered alfresco space, gardens, gazebo and spa.

**Features** 

## 4 🕮 3 🟪 4 🖨

**Building Size**: 330 sqm **Land Size**: 750 sqm

View : https://w

: https://www.kdnorth.com.au/sale/qld/red cliffe-bribie-caboolture/banksia-beach/re

sidential/house/5670992

Peter Rootsey 0419 787 421