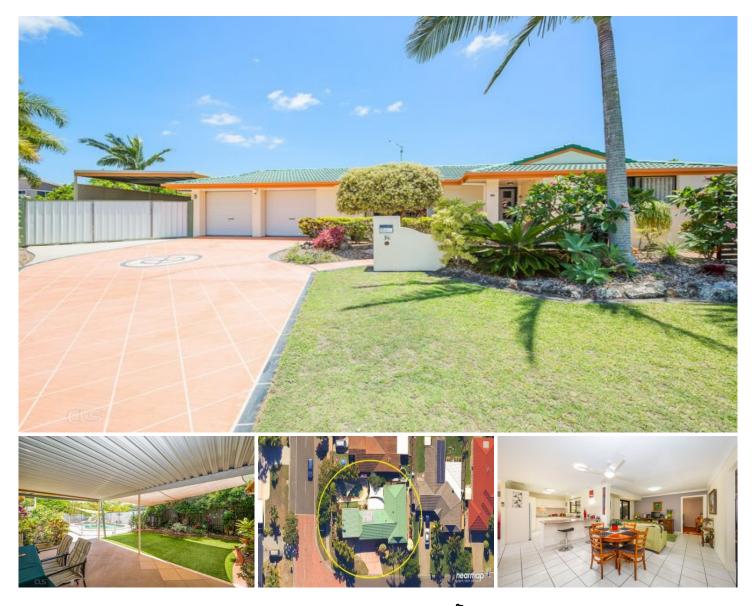

## 36 Bowsprit Crescent Banksia Beach QLD

PRICE REDUCED BY \$11,500......Seldom do you we find that home that tick so many boxes where you can just take over and enjoy what's on offer. Here we have that property boasting both a "full height" caravan port for the traveller & boat storage plus the addition of a sparkling in ground pool.

The nuts & bolts include:- 4 Bedrooms, reverse cycle aircon, 2 bathrooms, open plan living, ceiling fans throughout, very low maintenance gardens.

Additions for further enjoyment are:- Spear (bore) & pump, water tanks, irrigation system, 2.4 kw solar system, fully insulated roof, north facing entertainment areas & security system.