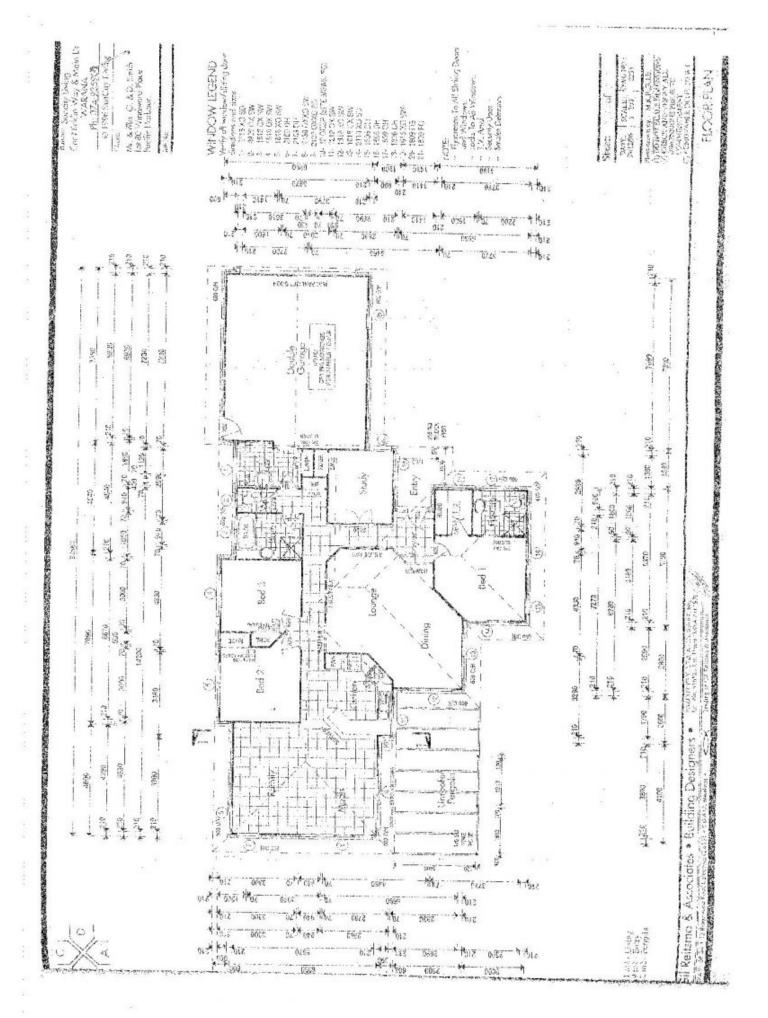

## 6 Windward Place Banksia Beach QLD

Backing onto Cosmos Park. This four bedroom rendered low set residence offers so much that only an inspection will reveal.

There are two separate living areas, a huge outdoor entertaining area covered by an insulated pergola and also a gate leading to the enormous park with the tennis courts, croquet club and dog run.

For the caravan or boat owners this home is just the ticket. Extra high insulated boat/van port and a one bay shed to store the tinny and have your workshop.

- \* Four bedrooms with two bathrooms
- \* Two separate living areas
- \* Ducted air conditioning throughout
- \* 3kw solar panel system (16 panels)