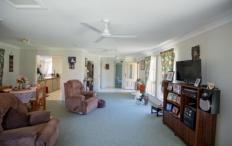

- \* Three bedrooms with master ensuite
- \* Spacious lounge room
- \* Family room
- \* Sizeable covered outdoor entertaining area
- \* Double bay colourbond shed + workshop. Dimensions of 6m wide and 9.2m long
- \* Cul-de-sac location
- \* High location in Sandstone Point to capture the breezes
- \* 2x 4500ltr water tanks
- \* Garden shed
- \* Side access to fit a boat or van between house and shed
- \* Security screens throughout