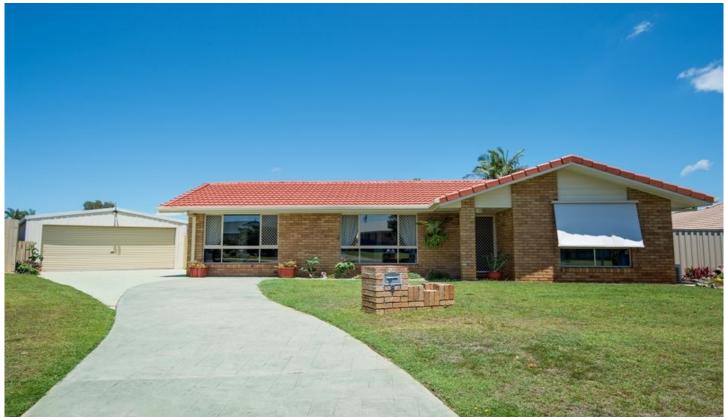

## 8 Day Place Sandstone Point QLD

This property is presented in excellent condition and offers a very spacious living area and very sizeable outdoor entertaining area. A Cul-de-sac position and a big man shed!

- \* Three bedrooms with master ensuite
- \* Spacious lounge room
- \* Family room
- \* Sizeable covered outdoor entertaining area
- \* Double bay colourbond shed + workshop. Dimensions of 6m wide and 9.2m long
- \* Cul-de-sac location
- \* High location in Sandstone Point to capture the breezes
- \* 2x 4500ltr water tanks
- \* Garden shed
- \* Side access to fit a boat or van between house and shed
- \* Security screens throughout