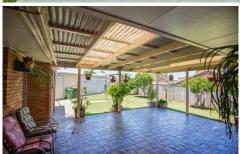

- \* Three bedrooms with master ensuite
- \* Spacious lounge room
- \* Family room
- \* Sizeable covered outdoor entertaining area
- \* Double bay colourbond shed + workshop. Dimensions of 6m wide and 9.2m long
- \* Cul-de-sac location
- \* High location in Sandstone Point to capture the breezes
- \* 2x 4500ltr water tanks
- \* Garden shed
- \* Side access to fit a boat or van between house and shed
- \* Security screens throughout