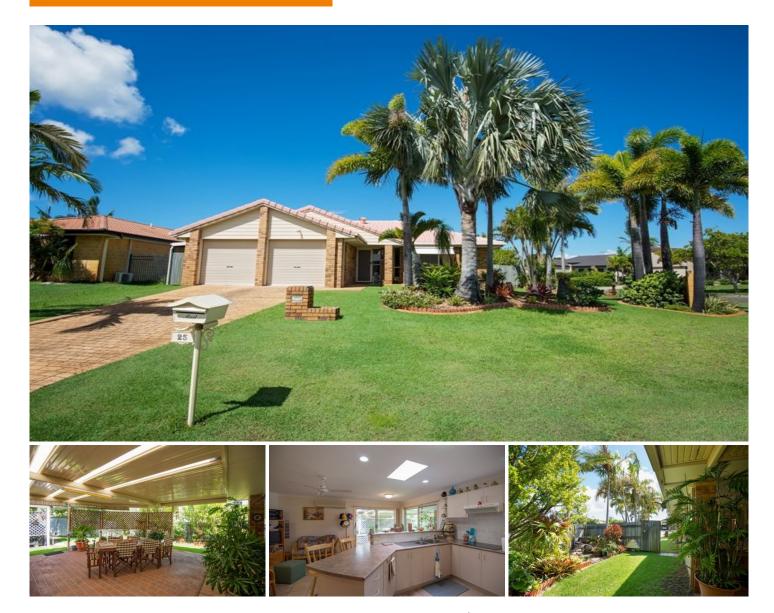

## 25 Topsail Circuit Banksia Beach QLD

- \* Three bedrooms + master ensuite and study
- \* Main bathroom with spa bath
- \* Formal lounge and dining room with air conditioning
- \* Tiled family room with air conditioning
- \* Huge covered outdoor entertaining area
- \* 2kw solar panel system
- \* Double garage
- \* 9 metre by 6 metre colour bond shed with power & lights
- \* Shed is accessible through side gates
- \* 677m2 corner allotment in quiet area