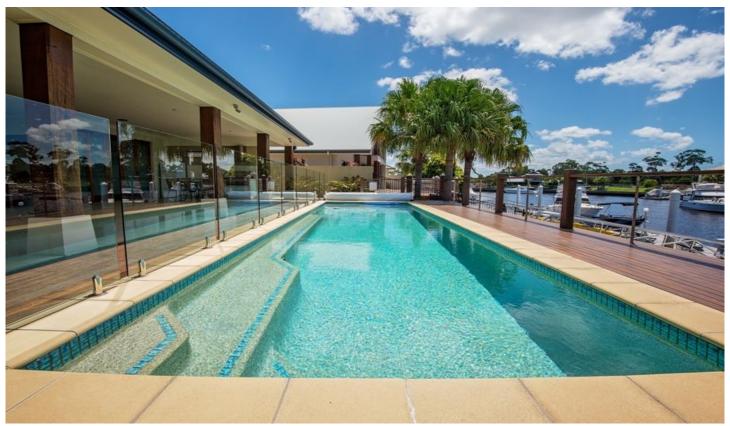

## 20 Raptor Parade Banksia Beach QLD

A superbly presented and functionally designed lowset executive residence with the sought after Northerly aspect to the waterfront.

This luxury home is BIG.... 407m2 under roof, and is perfect for the entertainer with a massive covered outdoor area on the waterside with built in kitchen and bbq. For the indoor entertainer, the home theatre features a huge TV screen accompanied by a full sound system for your viewing and listening pleasure.