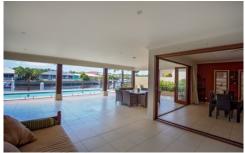

## 20 Raptor Parade Banksia Beach QLD

A superbly presented and functionally designed lowset executive residence with the sought after Northerly aspect to the waterfront.

This luxury home is BIG.... 407m2 under roof, and is perfect for the entertainer with a massive covered outdoor area on the waterside with built in kitchen and bbq. For the indoor entertainer, the home theatre features a huge TV screen accompanied by a full sound system for your viewing and listening pleasure.