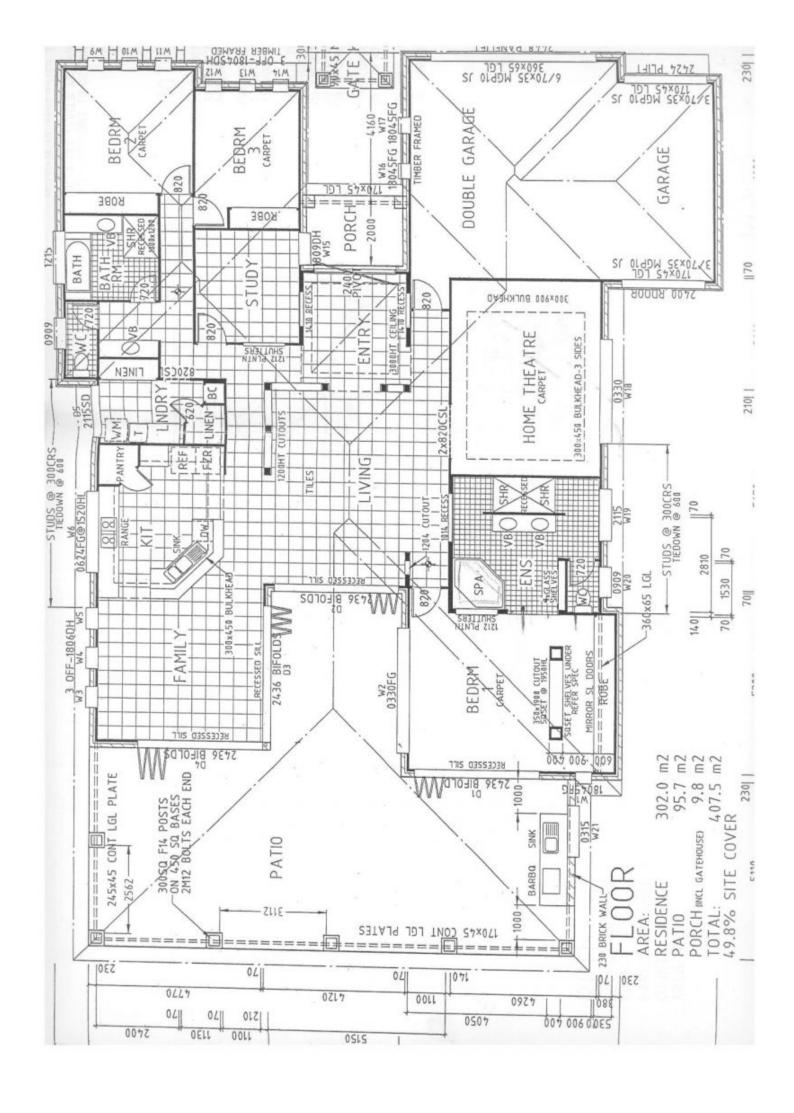

## 20 Raptor Parade Banksia Beach QLD

A superbly presented and functionally designed lowset executive residence with the sought after Northerly aspect to the waterfront.

This luxury home is BIG.... 407m2 under roof, and is perfect for the entertainer with a massive covered outdoor area on the waterside with built in kitchen and bbq. For the indoor entertainer, the home theatre features a huge TV screen accompanied by a full sound system for your viewing and listening pleasure.

Some of the other must have features of this quality Mark Wust built residence are:

- \* 9' foot ceilings throughout
- \* Ducted air conditioning
- \* Granite bench tops