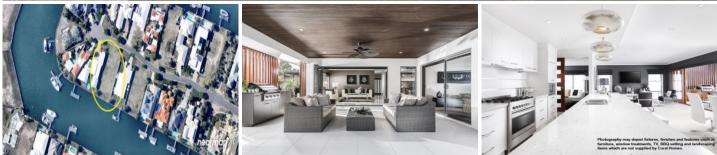

## 35 The Promontory Banksia Beach QLD

- ? Side access of 2.9 mtrs for caravan etc.
- ? Pontoon / Jetty allowance of \$30,000.
- ? Huge ¼ acre waterfront lot.
- ? Over 20 metres deep water anchorage.
- ? Offering 4 bedroom 2 bathrooms.
- ? Caesar stone benches.
- ? Ducted air con thoughout.
- ? Luxury master suite.
- ? Fully insulated to roof space.
- ? Open plan living areas & your choice of colours.
- ? Huge under roof patio.
- ? Lots of glass.
- ? Full turn key package & fenced.
- ? A leading builders house & land package.