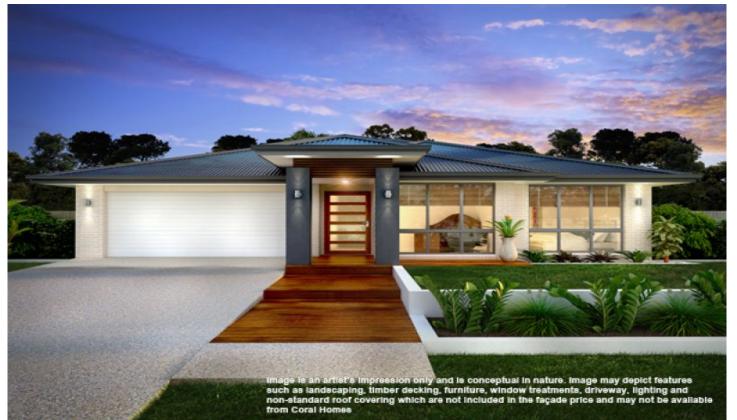

## 35 The Promontory Banksia Beach QLD

- ? Side access of 2.9 mtrs for caravan etc.
- ? Pontoon / Jetty allowance of \$30,000.
- ? Huge ¼ acre waterfront lot.
- ? Over 20 metres deep water anchorage.
- ? Offering 4 bedroom 2 bathrooms.
- ? Caesar stone benches.
- ? Ducted air con thoughout.
- ? Luxury master suite.
- ? Fully insulated to roof space.
- ? Open plan living areas & your choice of colours.
- ? Huge under roof patio.
- ? Lots of glass.
- ? Full turn key package & fenced.
- ? A leading builders house & land package.