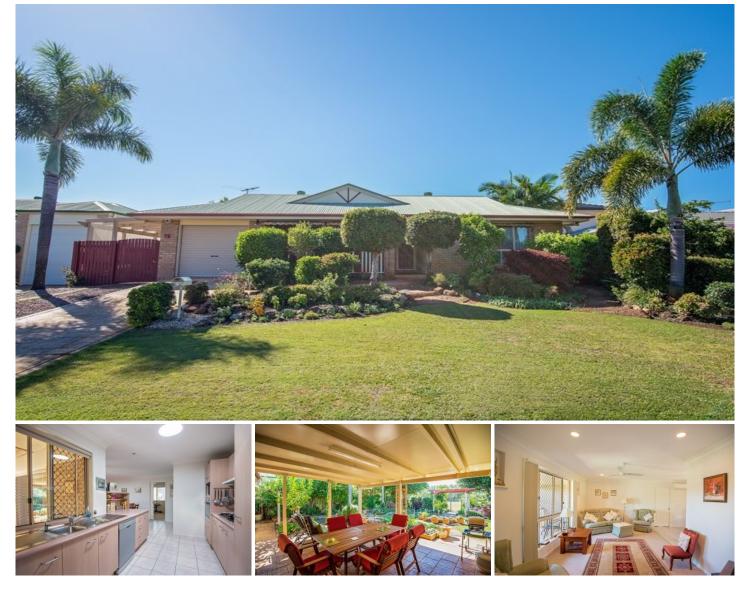

## 78 Protea Drive Bongaree QLD

Not only is this three bedroom lowset home presented in outstanding condition, it also has a wonderful outlook from the rear entertaining area across to the reserve.

It gives the feeling of expansive greenery surrounding the property yet it doesn't need maintenance! The Bongaree location is central and on the local bus route.

- \* Three bedrooms (air conditioned master)
- \* One main bathroom
- \* Second toilet off laundry
- \* Formal lounge and Dining Room with air conditioning
- \* Tiled family room
- \* Huge covered outdoor entertaining area
- \* Garden shed plus workshop with power
- \* Lock up garage with auto door
- \* 8 Panel Solar System