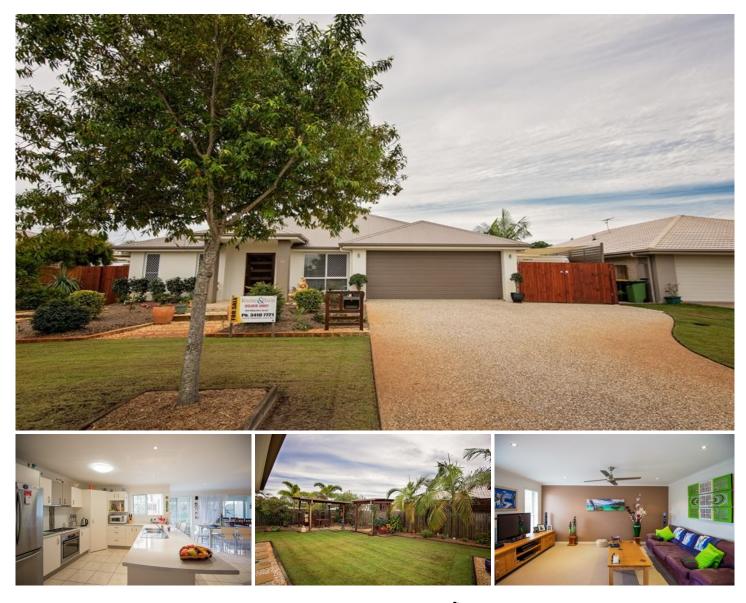

## 74 Sandheath Place Ningi QLD

This immaculately presented lowset residence is opitimised in one word... 'comfort.' You will feel right at home the moment you walk in the door!

If you are searching for that first class property but it has been elusive, then I think you have just found it. Such spacious living areas, such a lovely kitchen, superb outdoor areas and the list goes on!

For those of you who love your caravanning or boating, there is excellent side access behind the gates and covered by a shade sail. The photos depicted here give a good indication of what you will see, but only an inspection will do it justice.

- \* Four bedrooms with two bathrooms
- \* Formal lounge

| 4 | • <b>n</b> | 2 |  | 2 | 8 |
|---|------------|---|--|---|---|
|---|------------|---|--|---|---|

| Price      | : \$ 455,000 |  |  |
|------------|--------------|--|--|
| I and Size | • 680 sam    |  |  |