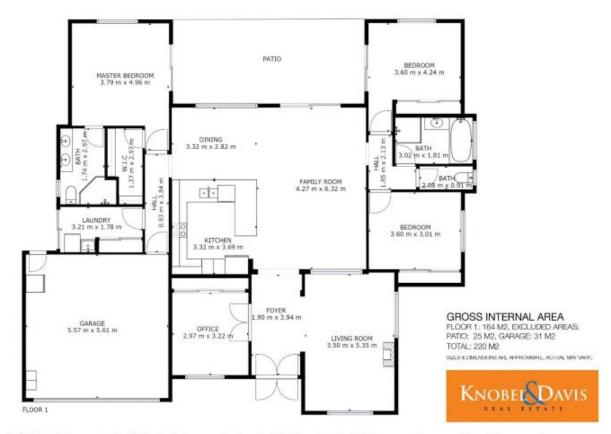

- Land Size : 680 sqm View : https://w
  - : https://www.kdnorth.com.au/sale/qld/redcliff e-bribie-caboolture/ningi/residential/house/5 671027

Keith Wilkins 07 3410 7721

Floor Plan is for Visual Representation Only. Scale is approximate only. Variations to plan & fixtures may be present at existing property.

75 SANDHEATH PLACE, NINGI - FLOOR PLAN VISUAL