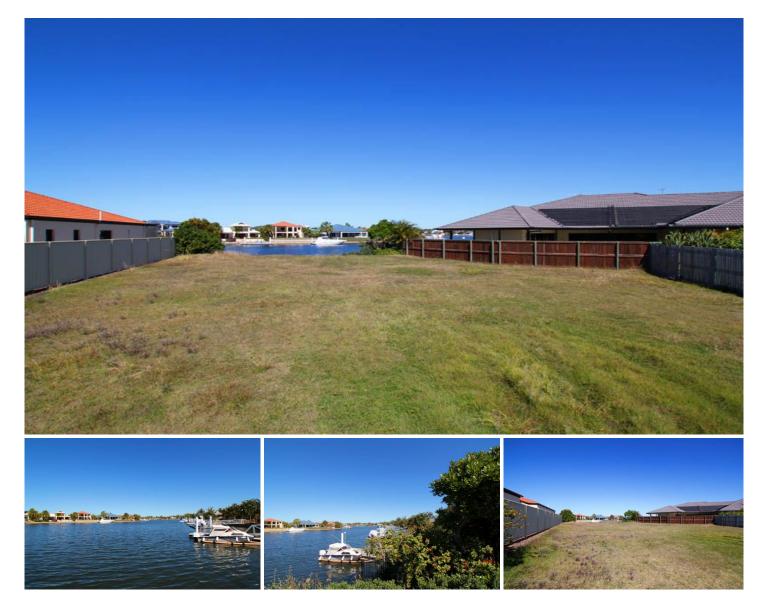

## 4 Swordfish Place Banksia Beach QLD

This very sizeable vacant waterfront block of 886m2 is positioned in a quiet cul de sac with quality homes surrounding.

The unique shape of the block gives scope for a variety of difference and interesting floor plans to be constructed. Long 400m water views to the South West can be capitalised on by the right style of home.

- \* Large 886m2 vacant allotment
- \* Cul-de-sac location
- \* Quality homes surrounding
- \* Overlooks a wide basin of water plus the opportunity to capitalise on long water views to the South West
- \* Fenced on each side
- \* 16 metre water frontage
- \* Pontoon plan available