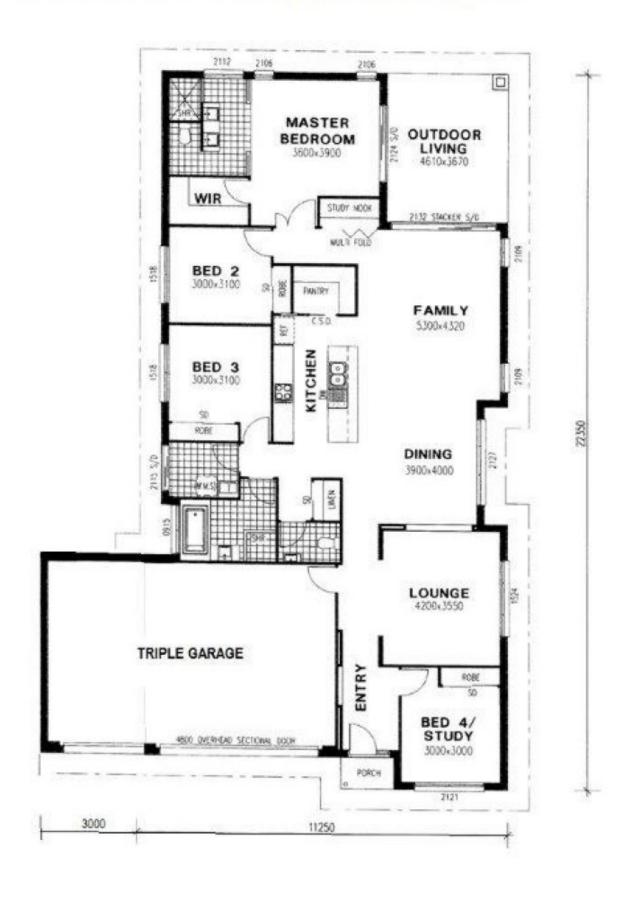

To be built by Coral Homes to suit your timeframe and with your colour specifications, the advantage of building is you get what you want and it is brand new when you move in!

This house/land package caters for the needs of everyone in the family......boasting a 3 car garage. 3 living areas, 3 generous bedrooms and a luxury master suite with twin vanities, and all the conveniences you would expect.

- \* Four bedroom, two bathroom home
- \* Ducted air conditioning
- \* Three separate living areas
- Side access to accommodate the caravan or boat

4 🕒 2 📛 3 🖨

**View :** https://www.kdnorth.com.au/sale/qld/redcliffe-brib ie-caboolture/banksia-beach/residential/house/56 71037