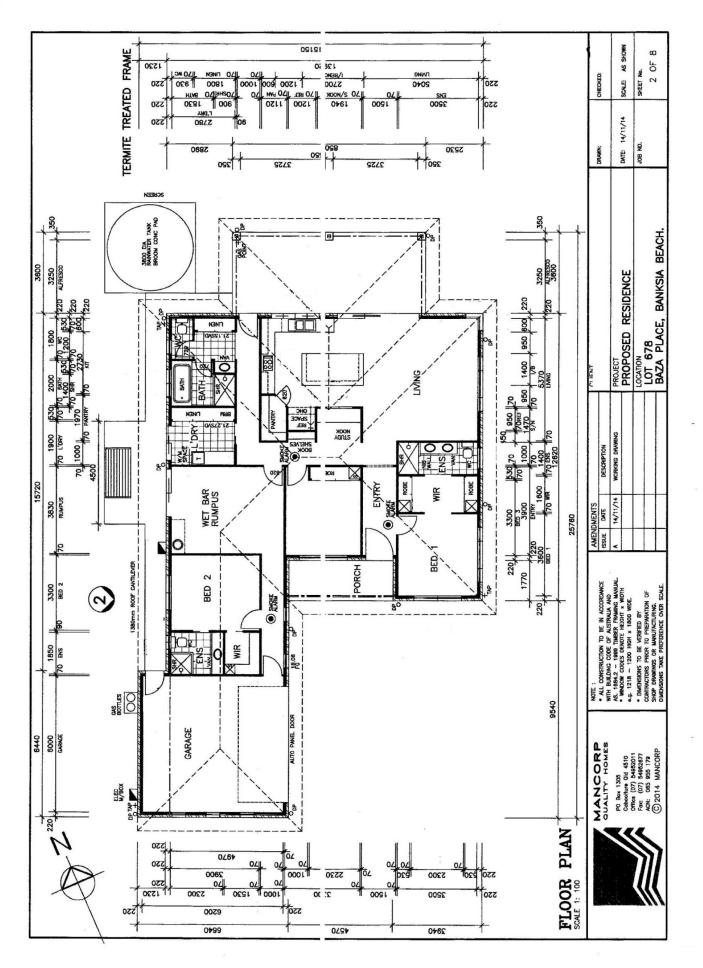

Set on a great size 840m2 block and enjoying a full 20metres of main flow water frontage, you can't help but enjoy living here!

Side access to fit motorhome or caravan Fully zone ducted air conditioning 6 kw solar system keeping power bills down 3 great sized bedrooms plus study nook. Caesar stone benchtops & quality appliances. Hard floors throughout for easy clean. Separate rumpus room or teenage/parent/office retreat. 20,000 litre water tan & pump.

3 🛤 3 🚆 2 🚘

| Price                |
|----------------------|
| <b>Building Size</b> |
| Land Size            |
| View                 |

- : \$785,000
- : 322 sqm
- : 840 sqm

: https://www.kdnorth.com.au/sale/qld/red cliffe-bribie-caboolture/banksia-beach/re sidential/house/5671041