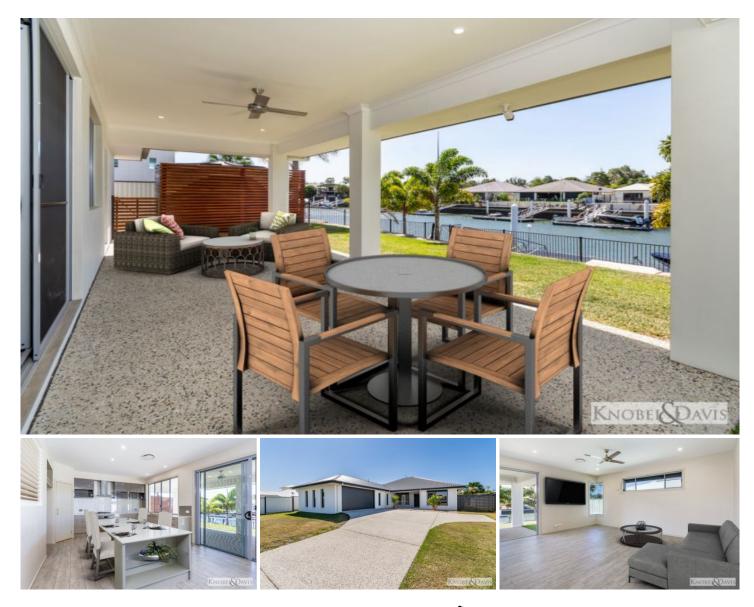

## 15 Baza Place Banksia Beach QLD

Positioned perfectly on the water's edge with a brilliant Northern aspect, this waterfront home feels band new and offers a wonderful opportunity to immerse yourself in the true Bribie Island Lifestyle.

Set on a great size 840m2 block and enjoying a full 20metres of main flow water frontage, you can't help but enjoy living here!

Side access to fit motorhome or caravan Fully zone ducted air conditioning 6 kw solar system keeping power bills down 3 great sized bedrooms plus study nook. Caesar stone benchtops & quality appliances. Hard floors throughout for easy clean. Separate rumpus room or teenage/parent/office retreat. 20,000 litre water tan & pump.

3 🛤 3 🚆 2 🚘

| Price                |
|----------------------|
| <b>Building Size</b> |
| Land Size            |
| View                 |

- : \$785,000
- : 322 sqm
- : 840 sqm

: https://www.kdnorth.com.au/sale/qld/red cliffe-bribie-caboolture/banksia-beach/re sidential/house/5671041