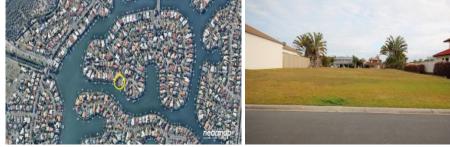

## 65 Voyagers Drive Banksia Beach QLD

Surrounded by prestige homes, all your aspirations of living on the canal could come true. This 816m2 canal front block of land is in a perfect position on Island quays and within a short drive to Pacific Harbour Golf Club, shops and schools.

A rare opportunity to secure a residential waterfront site in one of the most established locations in Banksia Beach.

- \* 20 metre canal frontage
- \* Established area ready to build

| Price     | : \$ 458,000  |
|-----------|---------------|
| Land Size | : 816 sqm     |
| View      | : https://www |