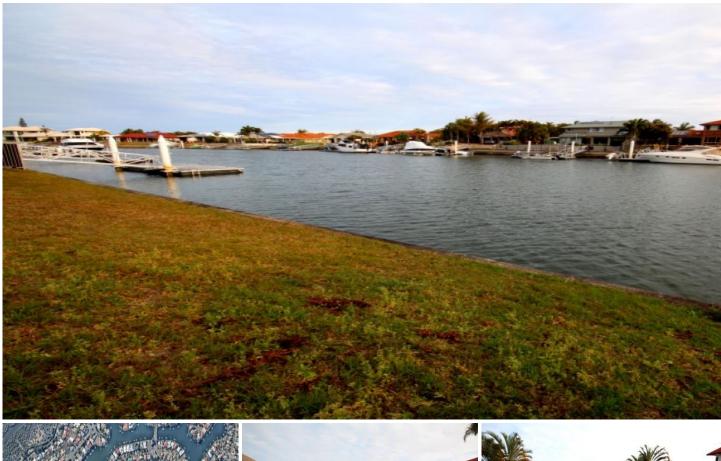

## 65 Voyagers Drive Banksia Beach QLD

Surrounded by prestige homes, all your aspirations of living on the canal could come true. This 816m2 canal front block of land is in a perfect position on Island quays and within a short drive to Pacific Harbour Golf Club, shops and schools.

A rare opportunity to secure a residential waterfront site in one of the most established locations in Banksia Beach.

- \* 20 metre canal frontage
- \* Established area ready to build

| Price     | : \$ 458,000  |
|-----------|---------------|
| Land Size | : 816 sqm     |
| View      | : https://www |