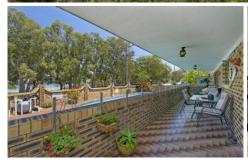

## 1/119 Sylvan Beach Esplanade Bellara QLD

This two bedroom ground floor unit in a small building containing only 4 units, has fabulous views across to Pumicestone Passage. This unit has a huge patio which stretches the full width of the building. Featuring a spacious living area, good size bedrooms and a lock up garage. There is also a swimming pool for use of the residents.

This unit has been upgraded recently with new carpet, fans, curtains, dishwasher, oven and hotplates and the hot water unit has just been replaced!

- \* Two bedrooms with one bathroom
- \* Good sized living areas and bedrooms
- \* Terrific views across the Pumicestone Passage
- \* Massive front terrace for entertaining
- \* Lock up garage
- \* Only four units in the building