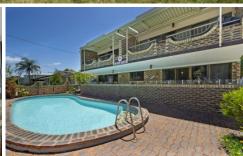

## 1/119 Sylvan Beach Esplanade Bellara QLD

This two bedroom ground floor unit in a small building containing only 4 units, has fabulous views across to Pumicestone Passage. This unit has a huge patio which stretches the full width of the building. Featuring a spacious living area, good size bedrooms and a lock up garage. There is also a swimming pool for use of the residents.

This unit has been upgraded recently with new carpet, fans, curtains, dishwasher, oven and hotplates and the hot water unit has just been replaced!

- \* Two bedrooms with one bathroom
- \* Good sized living areas and bedrooms
- \* Terrific views across the Pumicestone Passage
- \* Massive front terrace for entertaining
- \* Lock up garage
- \* Only four units in the building