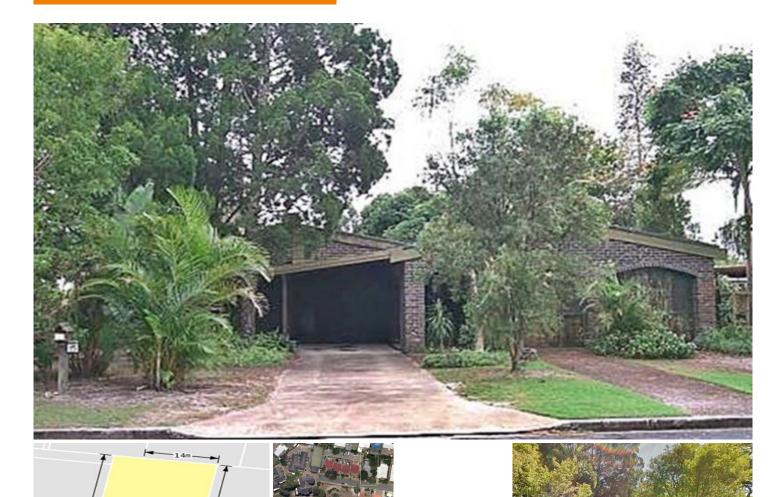

Located just one street back from the Pumicestone Passage, this house is situated on a 793 sqm. Residential 'B' allotment (duplex potential S T C A ) and has been tenanted for several years. It also has a due North/South aspect.

The double garage at front serves as a games room, plus there is a double garage storage area at rear and open storage area (no vehicle access), side veranda runs along length of property, 3 bedrooms, raked beam ceilings and more.