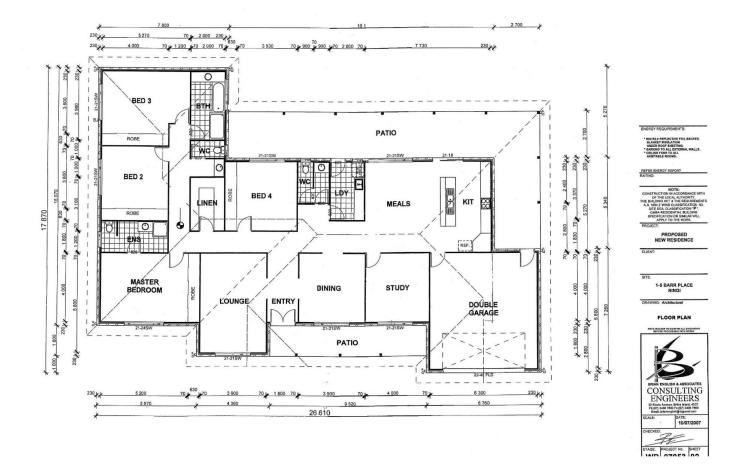

## 1 Barr Place Ningi QLD

Acreage living superbly located opposite parklands & Damp; lakes yet so close to all the amenities of Bribie Island within a short 15 minute drive.

This very well presented home incorporates so many features including, 3 kilowatt solar system, 46,000 litres of tank water plus the benefit of town water, porcelain tiling and granite counter tops throughout and a 9 metre x 9 metre shed with 3 phase power.

It is deceiving in its size boasting huge living spaces and generous kitchen, 5 massive bedrooms, oodles of storage, wheel chair friendly hallways & throom access, and loads of light.

The mastersuite is located to the front of the house giving privacy from the living area and complete with a full wall of