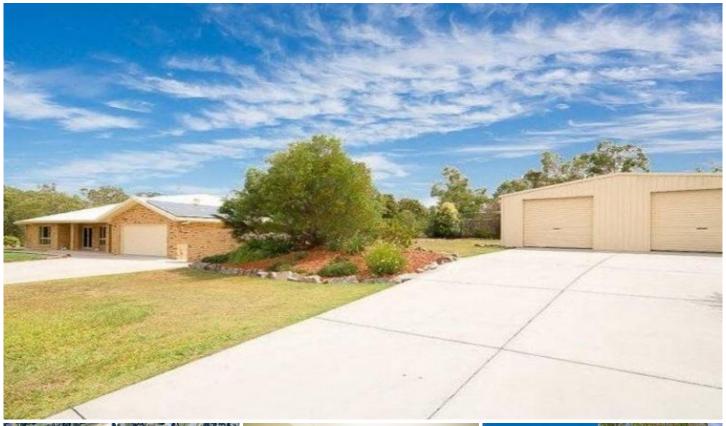

## 1 Barr Place Ningi QLD

Acreage living superbly located opposite parklands & Damp; lakes yet so close to all the amenities of Bribie Island within a short 15 minute drive.

This very well presented home incorporates so many features including, 3 kilowatt solar system, 46,000 litres of tank water plus the benefit of town water, porcelain tiling and granite counter tops throughout and a 9 metre x 9 metre shed with 3 phase power.