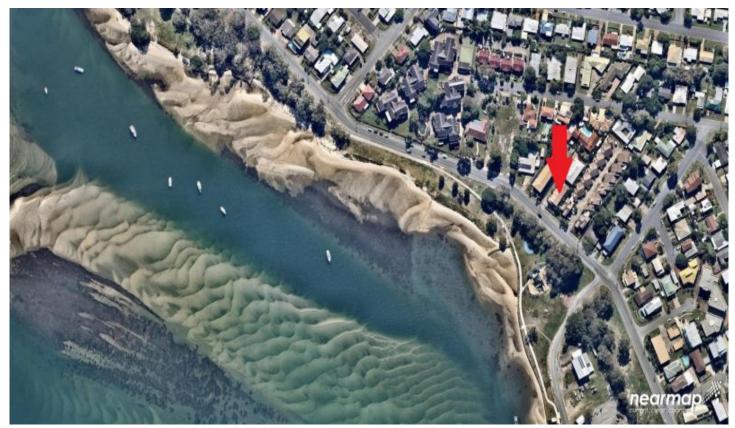

## 2/85 Sylvan Beach Esplanade Bellara QLD

Positioned in a small complex on the waterfront with parkland opposite, this three bedroom townhouse will appeal to the owner occupier or investor. For the investor this unit should rent for \$300 per week on the current market.

The ground level consists of the living area and kitchen and a private rear courtyard. Upstairs are the three bedrooms with a study nook and balcony off the master bedroom. Water views are achievable from the upstairs balcony and patio.