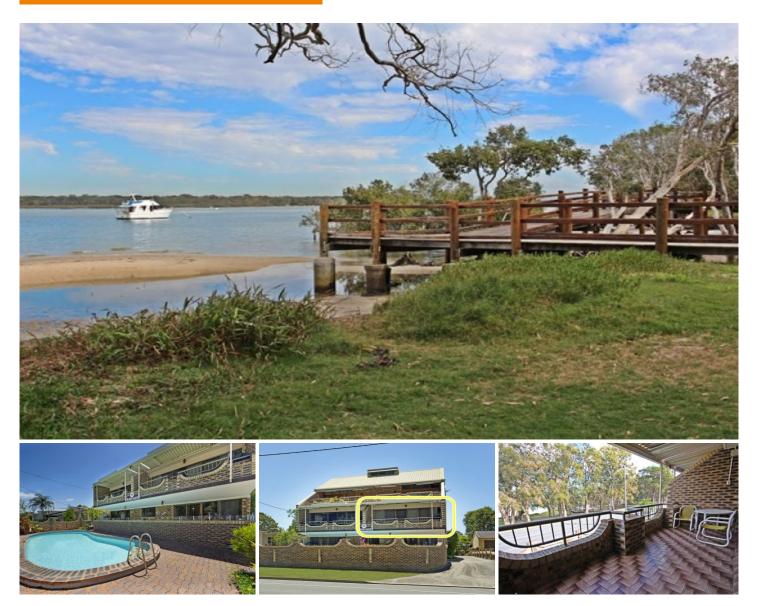

## 2/119 Sylvan Beach Esplanade Bellara QLD

Positioned on the first level of the 'Seaview Haven' building, this two bedroom unit has outstanding views across Pumicestone Passage and beyond from the living area and spacious balcony. One of only four units in this complex, it also has an internal entry from the garage into the main foyer. This complex includes a private swimming pool for use of residents and guests.

Just minutes walk to Sylvan Beach and parkland

- \* Two bedrooms with one bathroom
- \* Air conditioned living area
- \* First level position
- \* Small building of only four units
- \* Security entry door to foyer and intercom
- \* Internal access to garage
- \* Superb waterfront views
- \* Spacious balcony