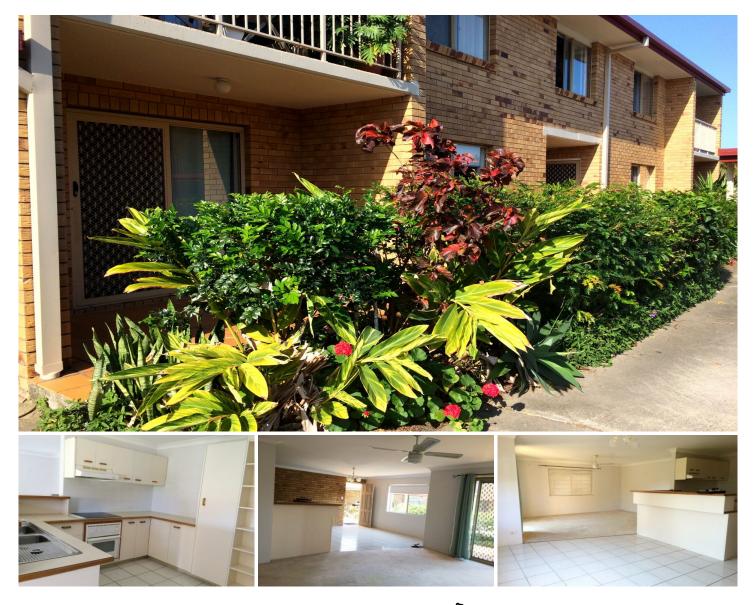

## 11/7 Burrawong Avenue Bongaree QLD

Located in the 'Palm Court Village' complex in Bongaree, this two bedroom ground floor unit has a spacious living area opening out on to your own front terrace. Currently leased at \$260 per week to a lovely tenant who really looks after the unit.

Situated close to Doctors, Dentist, Coffee shops, Woolworth, Target, Banks & Post Office plus nearby Bus Terminal, this Unit definitely warrants your inspection.

- \* Two bedrooms, one bathroom (separate toilet)
- \* Carport adjoins the unit
- \* GROUND FLOOR position
- \* Sought after 'Palm Court Village'
- \* Low body corporate levies
- \* Currently rented at \$260 pw
- \* May suit someone who no longer owns a car