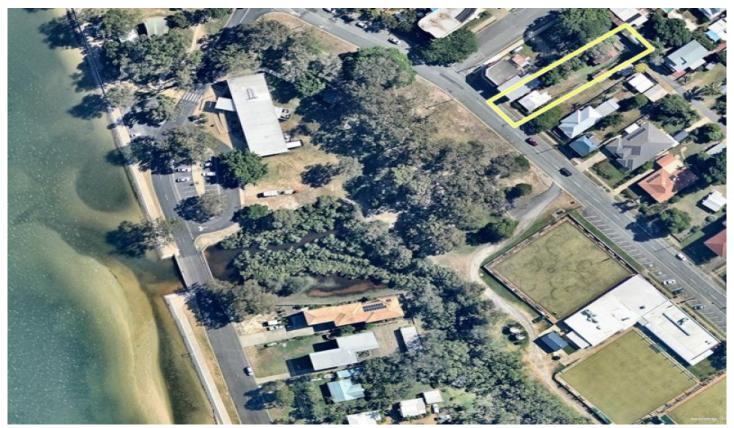

## 37 Toorbul Street Bongaree QLD

The word unique certainly comes to mind with this prime Bongaree offering with two Street frontage. There are two individual homes on the 506m2 block zoned Next generation neighbourhood (classified Res B under the previous town plan) with Street and rear lane way access.

Waterfront views are obtained from the front of the site on Toorbul Street. Both houses are currently rented returning \$445 per week combined. Access to the rear house is on Toorbul Lane.

- \* Two homes on 506m2 block with dual access
- \* 37 Toorbul Street Two bedroom cottage
- \* 37 Toorbul Lane One bedroom cottage
- \* Waterfront views from Toorbul Street Cottage
- \* Both houses rented and returning \$445 per week combined

## 2 2 1

**Price** : \$ 465,000 **Land Size** : 506 sqm

View: https://www.kdnorth.com.au/sale/qld/redcliff

e-bribie-caboolture/bongaree/residential/hou

se/5671124

Keith Wilkins 07 3410 7721