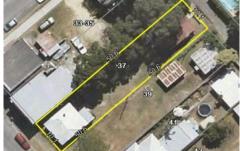

## 37 Toorbul Street Bongaree QLD

The word unique certainly comes to mind with this prime Bongaree offering with two Street frontage. There are two individual homes on the 506m2 block zoned Next generation neighbourhood (classified Res B under the previous town plan) with Street and rear lane way access.

Waterfront views are obtained from the front of the site on Toorbul Street. Both houses are currently rented returning \$445 per week combined. Access to the rear house is on Toorbul Lane.

- \* Two homes on 506m2 block with dual access
- \* 37 Toorbul Street Two bedroom cottage
- \* 37 Toorbul Lane One bedroom cottage
- \* Waterfront views from Toorbul Street Cottage
- \* Both houses rented and returning \$445 per week combined

## 2 2 1

**Price** : \$ 465,000 **Land Size** : 506 sqm

View: https://www.kdnorth.com.au/sale/qld/redcliff

e-bribie-caboolture/bongaree/residential/hou

se/5671124

Keith Wilkins 07 3410 7721