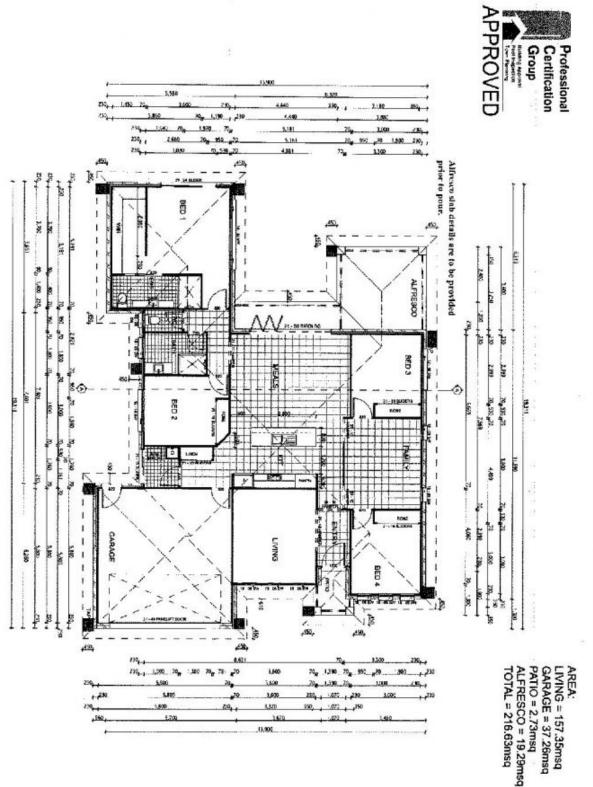

- \* Four bedroom plus two bathroom
- \* Formal lounge or media room
- \* Spacious family room and kitchen looking out through

4 2 2 2

**Price** : \$ 430,000 **Land Size** : 864 sqm

View: https://www.kdnorth.com.au/sale/qld/redcliff

e-bribie-caboolture/ningi/residential/house/5

671130

Keith Wilkins 07 3410 7721

THE CONTRACT OF THE CONTRACT O

THOUSAND BANCHARD

GROUND FLOOR 1:100

REPORTED

14 - 3464