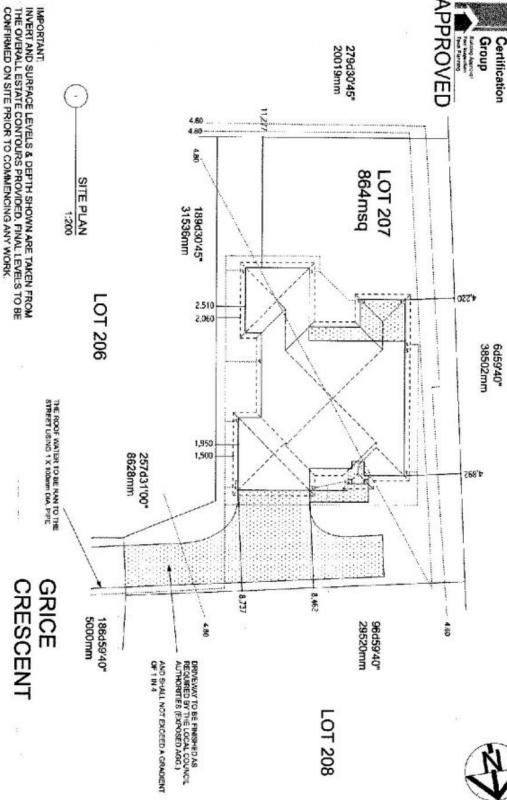

Backing onto the bush reserve at Sandstone Lakes, this home sits on a 864m2 allotment and offers wide side access for the caravan or boat or plenty of room for a shed if you wish!

Located at the end of the cul-de-sac and with loads of off Street parking.

- DISCHARGE WASTE TO SEWER CONNECTION POINT.
- DISCHARGE STORM WATER TO KERB & CHANNEL OR DRAIN,
POSITION TO BE CONFIRMED.
- PROVIDE SEDIMENT CONTROL WHERE REQUIRED.
- DRIVEWAY, PATH AND FENCING AS PER SPECIFICATION SCRAPE VEGETATION FROM THE SITE TO PROVIDE A LEVEL BUILDING PLATFORM.

LOT 3

Professional

PAD R.L = 4.80 FILL = UP TO 200 CUT = UP TO 100 APPROX SITE LEVELS SEWER (APPROX.) ROOF WATER (APPROX.) F 2 DEPTH F SI. DEPTH:

THY DRIEGHT TO SEPLENTING

TOUR PAIR WED NO BURNS

March.

PORCTION DAYMING