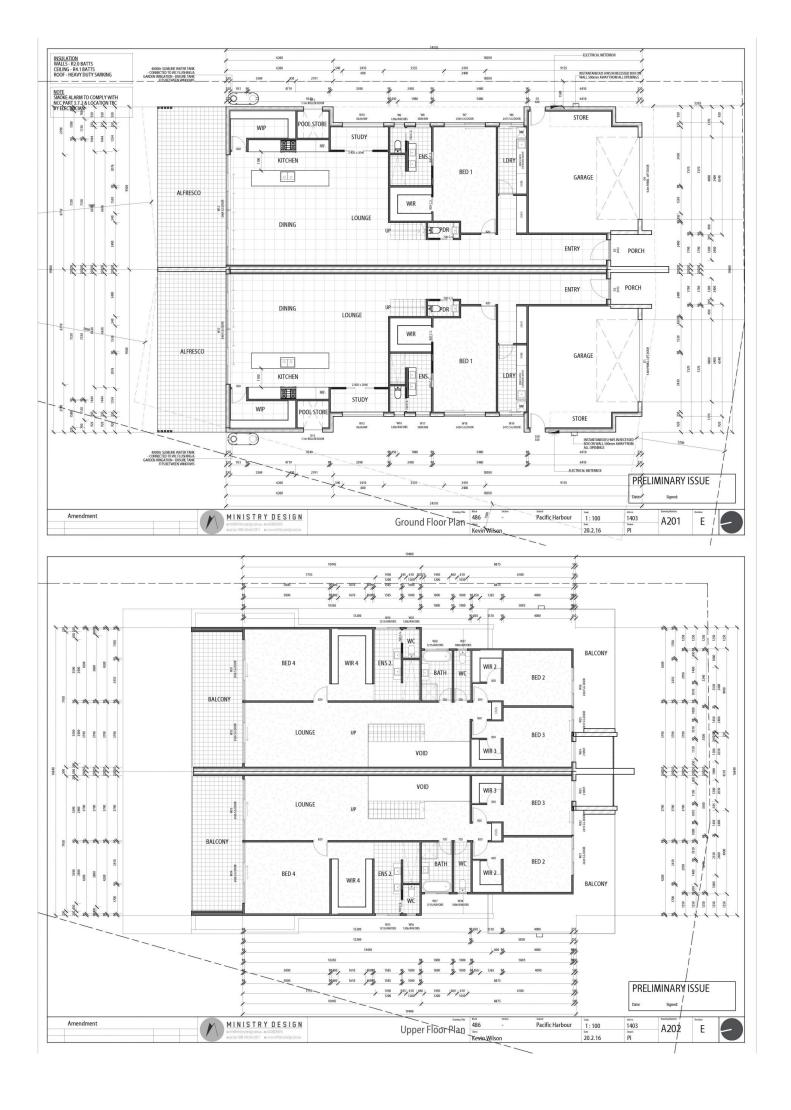

## 9-11 The Peninsula Banksia Beach QLD

Mark VanDerZeil of Knobel & Davis North Bribie Island is proud to offer this prime waterfront allotment to the market.

This is a rare find indeed being one of only a select few that have been given approval for duplex development, this property also comes with full working drawings and the development approval from the Council!

The site offers 1005m2 with deep ocean access within minutes of Moreton Bay & the Pacific Ocean. Offering a 12 metre quayline designed to take the bigger boats and a cul de sac position giving easy access to all local amenities and shopping within an short drive or short stroll in a quiet street.

The lovely level site offers good stable soils, a solid neighbourhood and the ability to build within 7 metres of

**Price** : \$ 615,000 **Land Size** : 1005 sqm

View: https://www.kdnorth.com.au/sale/qld/redcliff