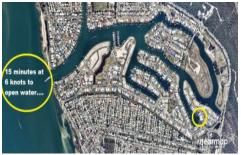

The site offers 1005m2 with deep ocean access within minutes of Moreton Bay & the Pacific Ocean. Offering a 12 metre quayline designed to take the bigger boats and a cul de sac position giving easy access to all local amenities and shopping within an short drive or short stroll in a quiet street.