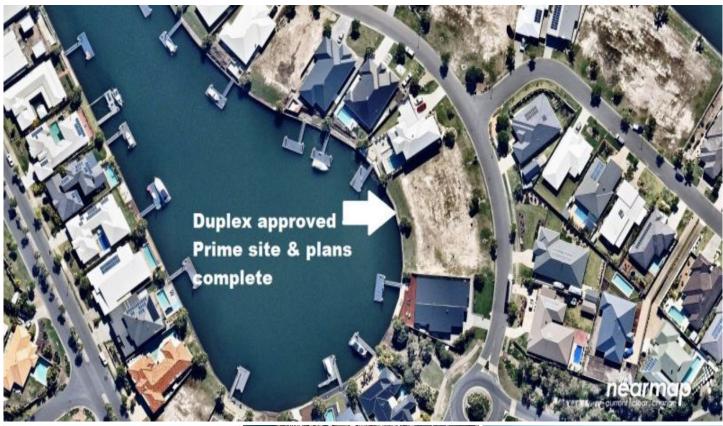

## 9-11 The Peninsula Banksia Beach QLD

Mark VanDerZeil of Knobel & Davis North Bribie Island is proud to offer this prime waterfront allotment to the market.

This is a rare find indeed being one of only a select few that have been given approval for duplex development, this property also comes with full working drawings and the development approval from the Council!

The site offers 1005m2 with deep ocean access within minutes of Moreton Bay & the Pacific Ocean. Offering a 12 metre quayline designed to take the bigger boats and a cul de sac position giving easy access to all local amenities and shopping within an short drive or short stroll in a quiet street.

The lovely level site offers good stable soils, a solid neighbourhood and the ability to build within 7 metres of

**Price** : \$ 615,000 **Land Size** : 1005 sqm

View: https://www.kdnorth.com.au/sale/qld/redcliff