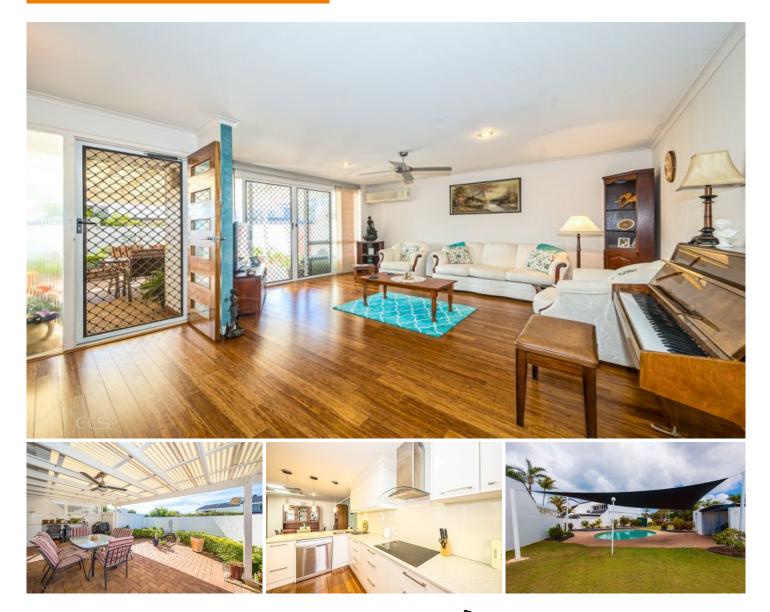

## 25a/16 Spinnaker Drive Sandstone Point QLD

Do you want the easy lifestyle by the water! Then look no further, this spacious low set villa at the sought after "Spinnaker Sound" beside the Pumicestone Passage, at Sandstone Point is the one for you..

Designed for in and outdoor living, with an ultra modern 2 pak kitchen featuring quality stone top benches. The timber design floor throughout is easy care, with the living area opening onto the large pergola and easy care garden.

All the comforts of a secure gated community, with a pool for the exclusive use of the residents makes this a value added home. As an added bonus, this home is close to all the facilities that the Bribie Island and Sandstone Point has to offer, including the award winning Sandstone Point Hotel, restaurants, pubs and shopping on the Island.