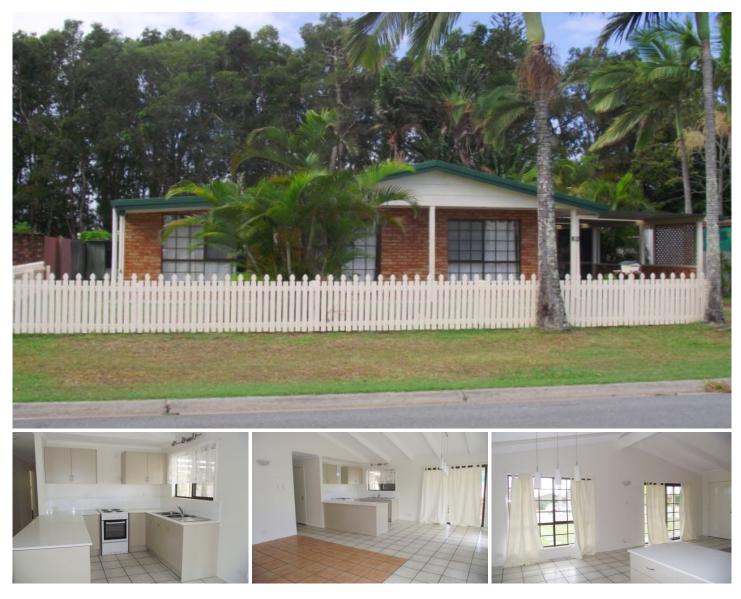

## 30 Phoenix Avenue Bongaree QLD

\* Lowset three bedroom house

- \* Extra office/rumpus room
- \* Renovated, modern Kitchen
- \* Spacious bathroom with sep toilet & laundry
- \* Light, bright & cool with high ceilings
- \* Double carport + garden shed

\* Convenient to Bribie Shopping Centre, Schools & Waterfront

\* Pets are considered on Application.

\* Please inspect property prior to submitting a Tenancy Application Form. Contact our office to arrange an inspection. Applications can be obtained from a staff member on the day of inspection.