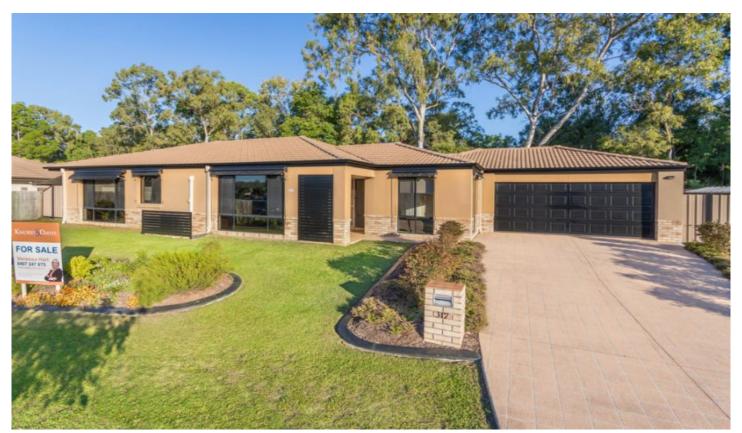

## 317 Bestmann Road Sandstone Point QLD

Spacious, lowset home in great location.

Four bedrooms all with built in robes & ceiling fans.

Two living areas

Tinted windows, Air conditioning & security screens

Modern, well appointed Kitchen.

Double garage plus 3x2m shed.

Private yard backing onto bushland.

Weekly rent includes regular lawn & garden maintenance.

- \* Pets are considered on Application.
- \* Please inspect property prior to submitting a Tenancy Application Form. Contact our office to arrange an inspection. Applications can be obtained from a staff member on the day of inspection.

4 🕮 2 🖺 4 🖨

Land Size: 654 sqm

View : https://www.kdnorth.com.au/lease/qld/redclif

fe-bribie-caboolture/sandstone-point/residen

tial/house/5671189

Kelsey Peel 07 3410 7721

Kelly Baldwin 07 3410 7721