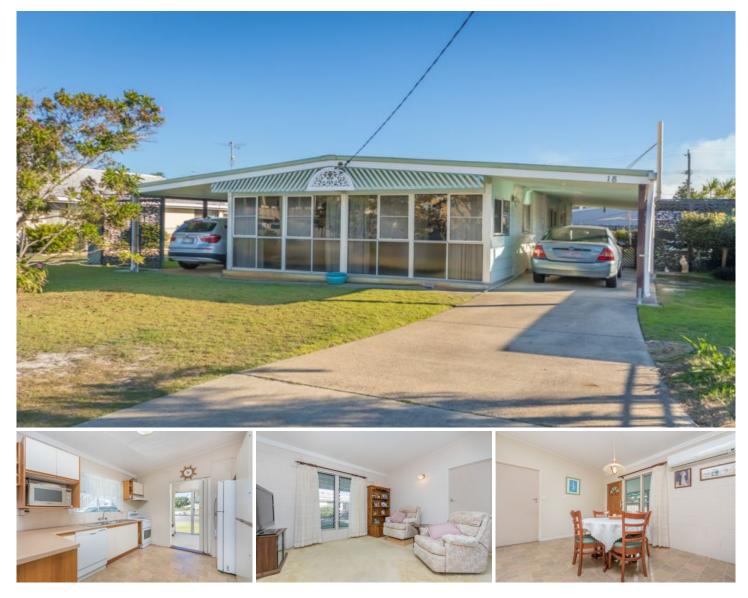

## **18 Clayton Street Woorim QLD**

Get away from it all on the surf side at Bribie Island. This is a great opportunity to purchase your beach side property, only 320m walking distance to the surf.

Targeting all homeowners who just want to kick back at this laid-back beach suburb or would make an ideal family holiday hideaway, also investors for permanent or holiday rental. Close enough to the Bruce Highway and Brisbane this one ticks all the boxes.

## \*Lounge

- \*Kitchen & Dining
- \*Main Bedroom with BIRs
- \*2nd Bedroom with access to Sunroom
- \*Bathroom
- \*Large powered shed 6m x 5m in rear garden \*2 Carports

Be quick and phone for inspection, don't miss out.

## 2 🛤 1 🚔 2 🚘

| Price     | :\$449,000 |
|-----------|------------|
| Land Size | : 546 sam  |

- : https://www.kdnorth.com.au/sale/qld/redcliff e-bribie-caboolture/woorim/residential/hous e/5671190

View