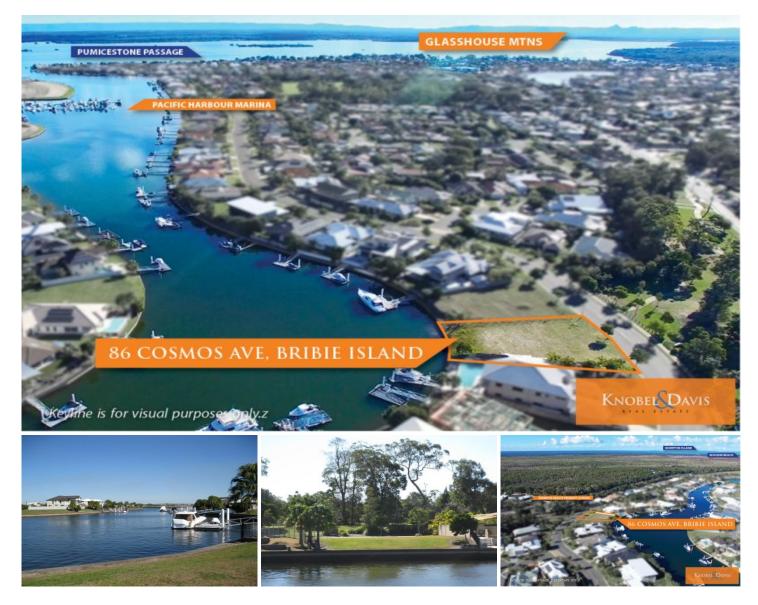

## 86 Cosmos Avenue Banksia Beach QLD

If you are searching for a big waterfront block, (this one is 1025m2) with excellent canal views and direct access to Pumicestone Passage and Moreton Bay, then this allotment needs your serious consideration.

- \* North/South aspect
- \* 1025m2 site area
- \* Long canal views to the right
- \* Close to the passage
- \* Ideal for the big boat owner
- \* Prestigious area
- \* 18 meters of waterfrontage & 31 meters of road frontage
- \* Parkland opposite
- \* Walk to Banksia Beach Primary School