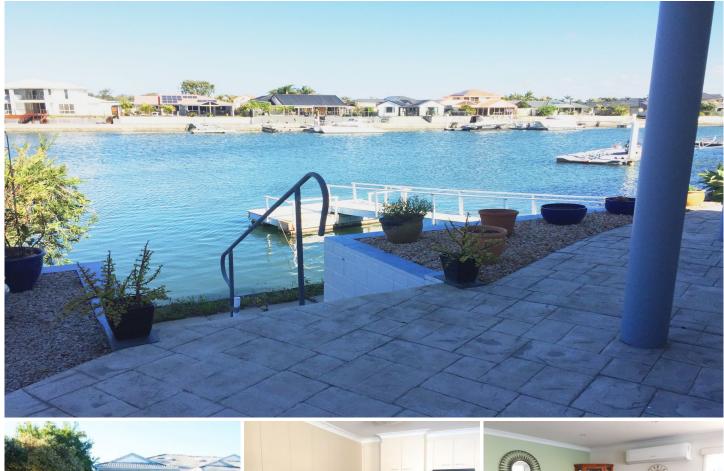

## **Banksia Beach**

\* Very well appointed three bedroom, canal duplex.

- \* Three comfortable sized bedrooms with built ins & fans.
- \* Open plan living & dining areas with air conditioning.

\* Very functional kitchen with plenty of storage & bench space.

\* Fabulous walk in robe & ensuite with great storage off master bedroom.

\* Main bed, living areas & kitchen enjoy gorgeous, wide, canal views.

\* Relaxing entertaining area facing east, and enjoying the warm morning sun.

\* Huge shower in the main bath - suitable for elderly or wheelchair access

\* Single remote garage + rear garden shed.

PET POLICY: Unless the advertisement specifically says "No Pets", then pet approval is considered as part of the